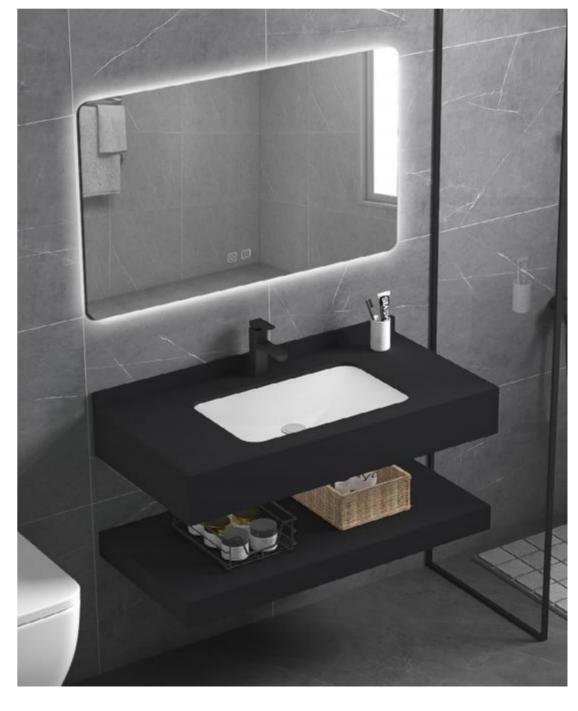

CM-16100 Counter tops: 1000x500x200mm Shelf Borad:1000x500x80mm LED Mirror:1000x600mm Wash Basin Sintered Stone:White Matt

CM-17120 Counter tops: 1200x500x200mm Shelf Borad: 1200x500x80mm LED Mirror: 1200x600mm Wash Basin Sintered Stone: Black Matt CM-17140 Counter tops: 1400x500x200mm Shelf Borad:1400x500x80mm LED Mirror:1400x600mm Wash Basin Sintered Stone:Black Matt