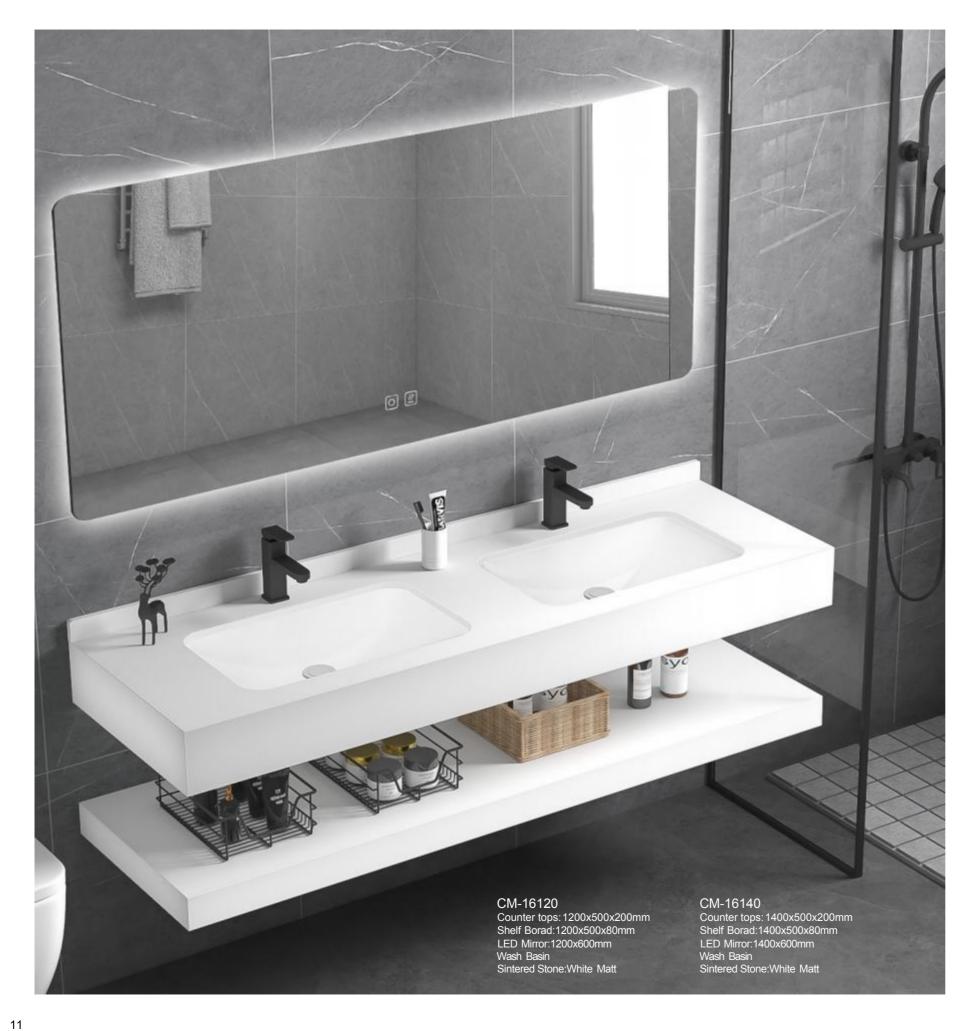

CM-11120 Counter tops: 1200x500x200mm Shelf Borad:1200x500x80mm LED Mirror:1200x600mm Wash Basin Sintered Stone:Armani Grey

CM-11140 Counter tops: 1400x500x200mm Shelf Borad:1400x500x80mm LED Mirror:1400x600mm Wash Basin Sintered Stone:Armani Grey