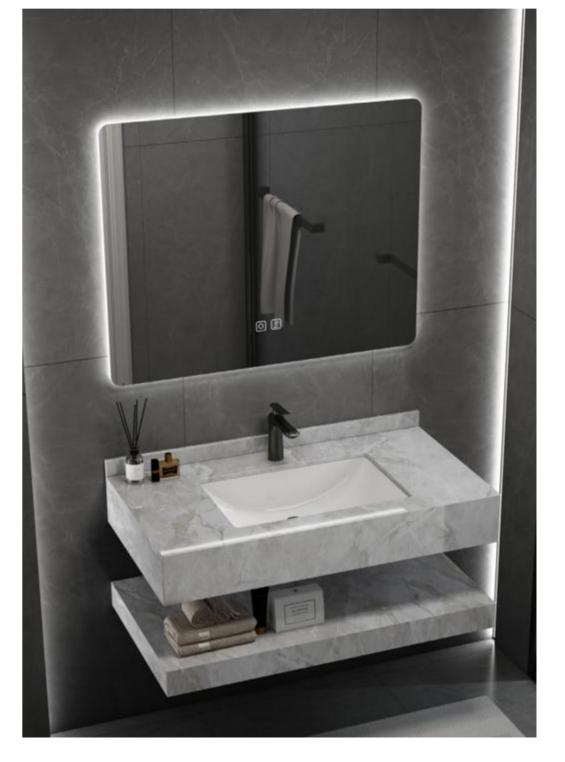

CM-11120 Counter tops: 1200x500x200mm Shelf Borad:1200x500x80mm LED Mirror:1200x600mm Wash Basin Sintered Stone:Armani Grey

CM-11140 Counter tops: 1400x500x200mm Shelf Borad:1400x500x80mm LED Mirror:1400x600mm Wash Basin Sintered Stone:Armani Grey

The mirror door behind the mirror surfaceaccords with the visual height of the person. Concise and elegant design raises bathroom space aesthetic feeling. Exquisite craftsmanship, unique decorative pattern. The detailed design of diamond like fine detail, reflect the unique visual feeling