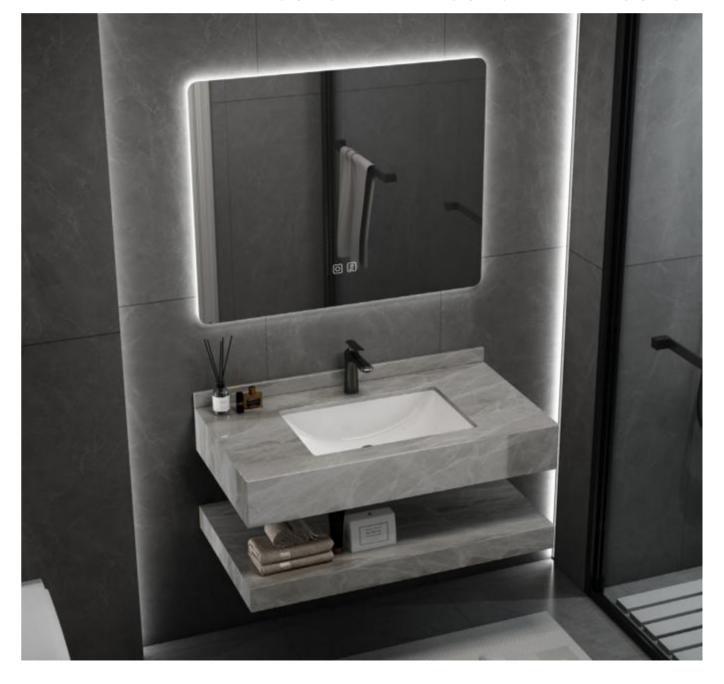

### CM-11060

Counter tops:600x500x200mm Shelf Borad:600x500x80mm LED Mirror:500x700mm Wash Basin Sintered Stone:Armani Grey

### CM-11080

Counter tops:800x500x200mm Shelf Borad:800x500x80mm LED Mirror:800x600mm Wash Basin Sintered Stone:Armani Grey

### CM-11070

Counter tops: 700x500x200mm Shelf Borad:700x500x80mm LED Mirror:700x600mm Wash Basin Sintered Stone:Armani Grey

### CM-11090

Counter tops:900x500x200mm Shelf Borad:900x500x80mm LED Mirror:900x600mm Wash Basin Sintered Stone:Armani Grey

CM-11100 Counter tops: 1000x500x200mm Shelf Borad:1000x500x80mm LED Mirror:1000x600mm Wash Basin Sintered Stone:Armani Grey