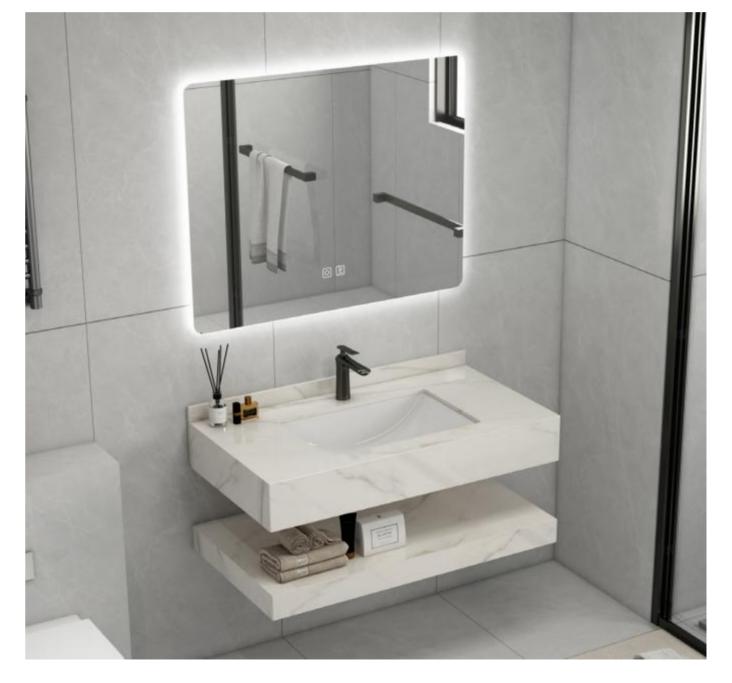

### CM-11060

Counter tops:600x500x200mm Shelf Borad:600x500x80mm LED Mirror:500x700mm Wash Basin Sintered Stone:Armani Grey

### CM-11080

Counter tops:800x500x200mm Shelf Borad:800x500x80mm LED Mirror:800x600mm Wash Basin Sintered Stone:Armani Grey

### CM-11070

Counter tops: 700x500x200mm Shelf Borad:700x500x80mm LED Mirror:700x600mm Wash Basin Sintered Stone:Armani Grey

### CM-11090

Counter tops:900x500x200mm Shelf Borad:900x500x80mm LED Mirror:900x600mm Wash Basin Sintered Stone:Armani Grey

CM-11100 Counter tops: 1000x500x200mm Shelf Borad:1000x500x80mm LED Mirror:1000x600mm Wash Basin Sintered Stone:Armani Grey