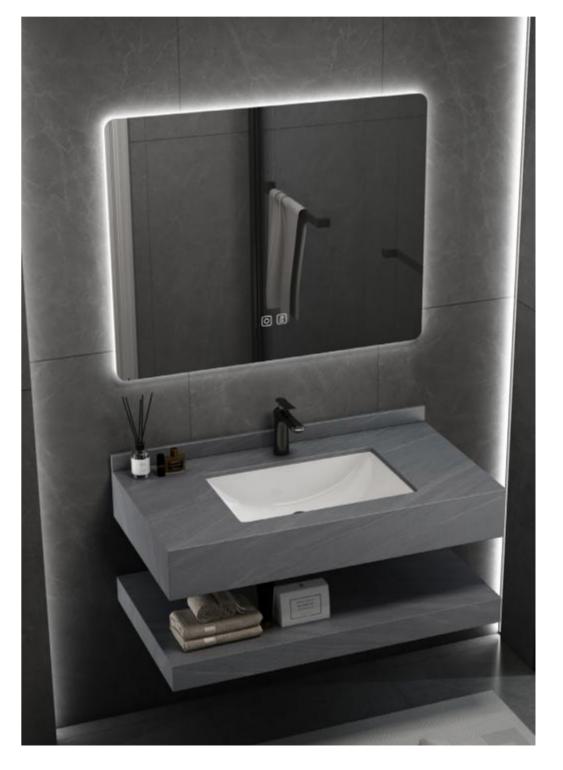

red Stone:Ambrosia

CM-18100 Counter tops: 1000x500x200mm Shelf Borad:1000x500x80mm LED Mirror:1000x600mm Wash Basin Sintered Stone:Ambrosia





Counter tops:600x500x200mm Shelf Borad:600x500x80mm LED Mirror:500x700mm Wash Basin

CM-12080 Counter tops:800x500x200mm Shelf Borad:800x500x80mm LED Mirror:800x600mm Wash Basin

### CM-12070

Counter tops: 700x500x200mm Shelf Borad: 700x500x80mm LED Mirror:700x600mm Wash Basin

Sintered Stone:Australian Sandstone Sintered Stone:Australian Sandstone

CM-12090 Counter tops:900x500x200mm Shelf Borad:900x500x80mm LED Mirror:900x600mm Wash Basin

CM-12100 Counter tops: 1000x500x200mm Shelf Borad:1000x500x80mm LED Mirror:1000x600mm Wash Basin

Sintered Stone:Australian Sandstone Sintered Stone:Australian Sandstone Sintered Stone:Australian Sandstone





Counter tops:600x500x200mm Shelf Borad:600x500x80mm LED Mirror:500x700mm Wash Basin

Sintered Stone:White Matt

CM-16080 Counter tops:800x500x200mm Shelf Borad:800x500x80mm LED Mirror:800x600mm Wash Basin

Sintered Stone:White Matt

### CM-16070

Counter tops: 700x500x200mm Shelf Borad: 700x500x80mm LED Mirror:700x600mm Wash Basin Sintered Stone:White Matt

CM-16090 Counter tops:900x500x200mm Shelf Borad:900x500x80mm LED Mirror:900x600mm Wash Basin Sintered Stone:White Matt

CM-16100 Counter tops: 1000x500x200mm Shelf Borad:1000x500x80mm LED Mirror:1000x600mm Wash Basin Sintered Stone:White Matt





CM-17120 Counter tops: 1200x500x200mm Shelf Borad: 1200x500x80mm LED Mirror: 1200x600mm Wash Basin Sintered Stone: Black Matt CM-17140 Counter tops: 1400x500x200mm Shelf Borad:1400x500x80m