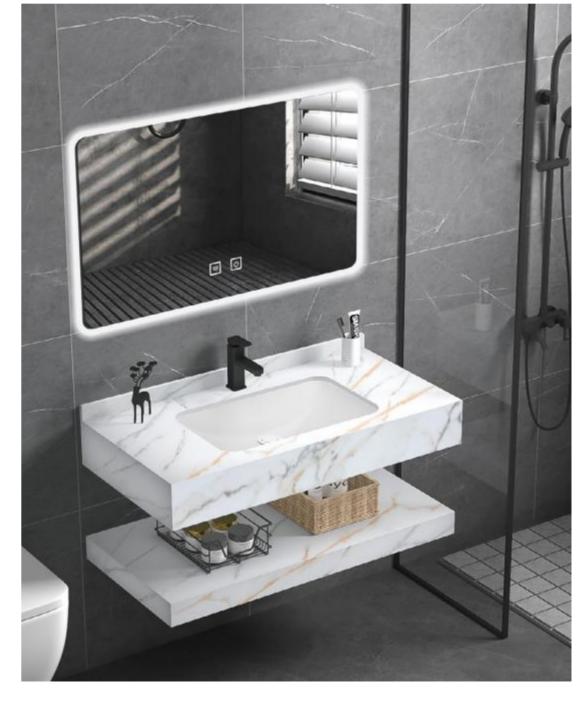

### CM-11060

Counter tops:600x500x200mm Shelf Borad:600x500x80mm LED Mirror:500x700mm Wash Basin Sintered Stone:Armani Grey

### CM-11070

Counter tops: 700x500x200mm Shelf Borad:700x500x80mm LED Mirror:700x600mm Wash Basin Sintered Stone:Armani Grey

### CM-11080

Counter tops:800x500x200mm Shelf Borad:800x500x80mm LED Mirror:800x600mm Wash Basin Sintered Stone:Armani Grey

### CM-11090

Counter tops:900x500x200mm Shelf Borad:900x500x80mm LED Mirror:900x600mm Wash Basin Sintered Stone:Armani Grey

CM-11100 Counter tops: 1000x500x200mm Shelf Borad:1000x500x80mm LED Mirror:1000x600mm Wash Basin Sintered Stone:Armani Grey