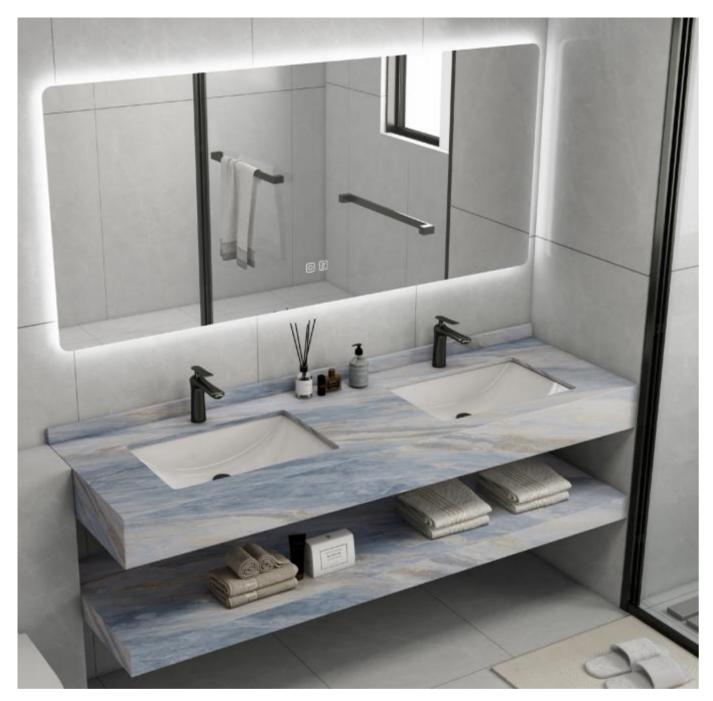

CM-18120 Counter tops: 1200x500x200mm Shelf Borad:1200x500x80mm LED Mirror:1200x600mm Wash Basin Sintered Stone:Lauren White Gold

CM-18140 Counter tops: 1400x500x200mm Shelf Borad:1400x500x80mm LED Mirror:1400x600mm Wash Basin Sintered Stone:Lauren White Gold

The mirror door behind the mirror surfaceaccords with the visual height of the person. Concise and elegant design raises bathroom space aesthetic feeling. Exquisite craftsmanship, unique decorative pattern. The detailed design of diamond like fine detail, reflect the unique visual feeling