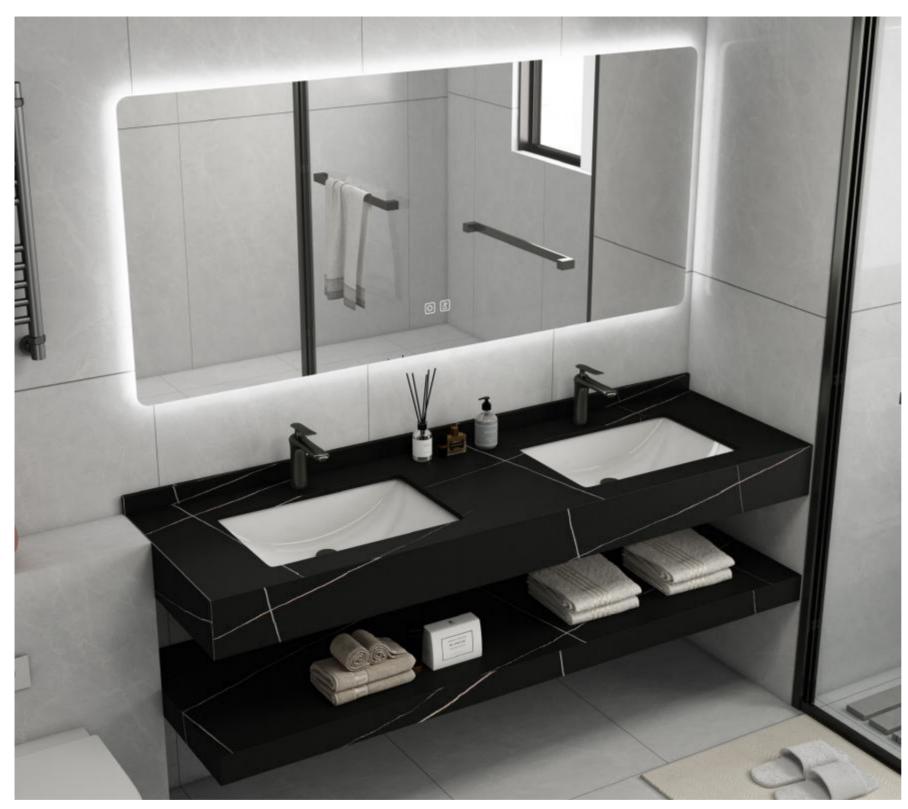

CM-16100 Counter tops: 1000x500x200mm Shelf Borad:1000x500x80mm LED Mirror:1000x600mm Wash Basin Sintered Stone:White Matt

CM-17120 Counter tops: 1200x500x200mm Shelf Borad: 1200x500x80mm LED Mirror: 1200x600mm Wash Basin Sintered Stone: Black Matt CM-17140 Counter tops: 1400x500x200mm Shelf Borad:1400x500x80mm LED Mirror:1400x600mm Wash Basin Sintered Stone:Black Matt

> always insists on the ultimate pursuit of quality, and creates a brand new bathroom culture in a chisel.