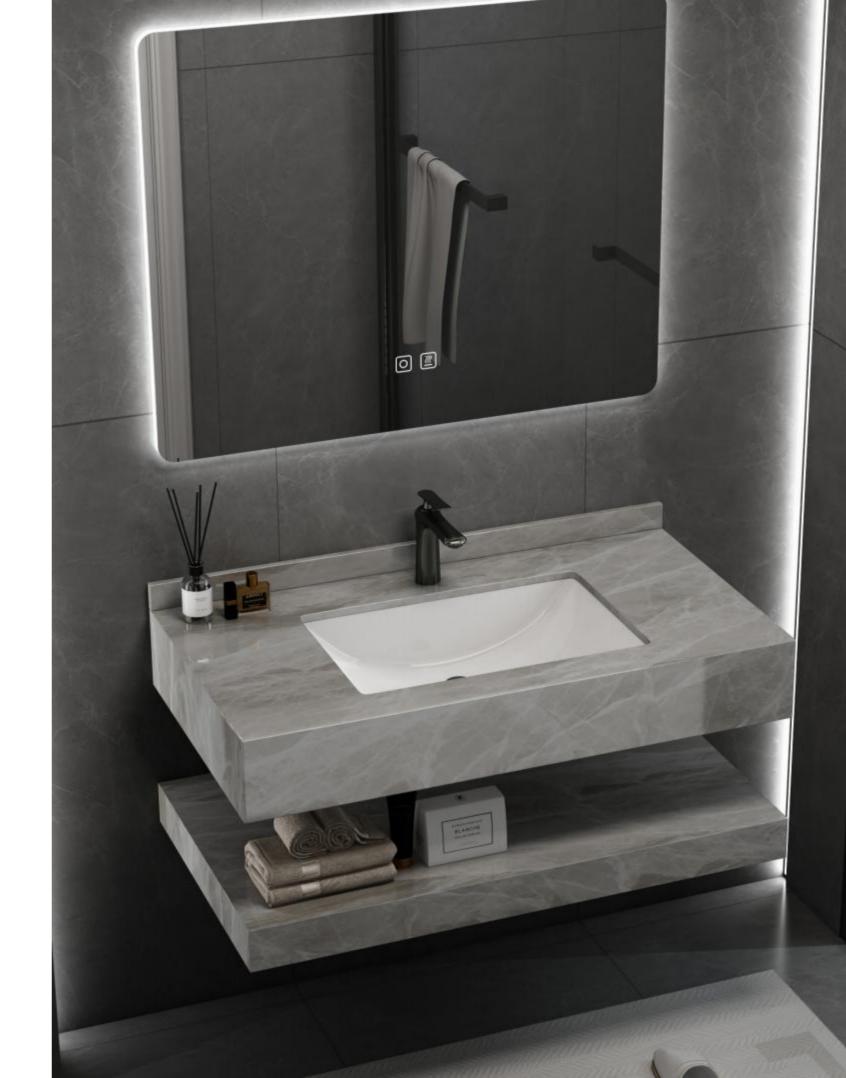

CM-11120 Counter tops: 1200x500x200mm Shelf Borad:1200x500x80mm LED Mirror:1200x600mm Wash Basin Sintered Stone:Armani Grey

CM-11140 Counter tops: 1400x500x200mm Shelf Borad:1400x500x80mm LED Mirror:1400x600mm Wash Basin Sintered Stone:Armani Grey

The mirror door behind the mirror surfaceaccords with the visual height of the person. Concise and elegant design raises bathroom space aesthetic feeling. Exquisite craftsmanship, unique decorative pattern. The detailed design of diamond like fine detail, reflect the unique visual feeling