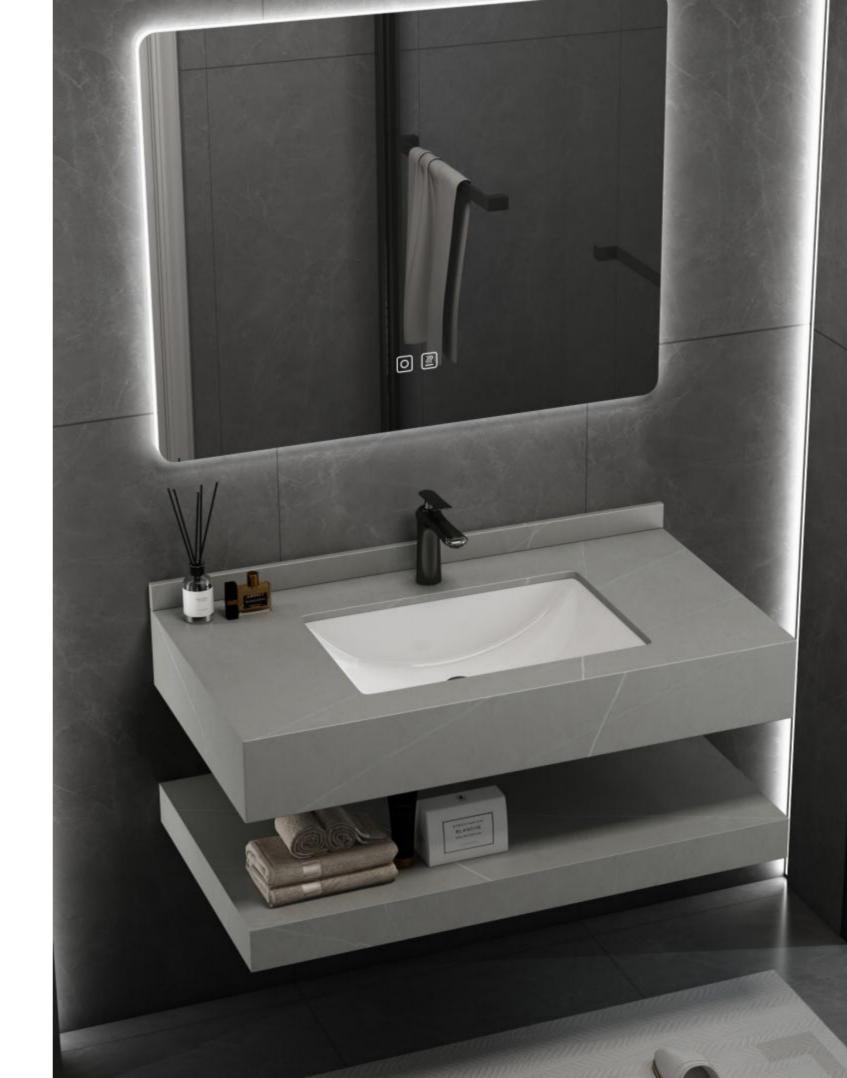

CM-11120 Counter tops: 1200x500x200mm Shelf Borad:1200x500x80mm LED Mirror:1200x600mm Wash Basin Sintered Stone:Armani Grey

CM-11140 Counter tops: 1400x500x200mm Shelf Borad:1400x500x80mm LED Mirror:1400x600mm Wash Basin Sintered Stone:Armani Grey