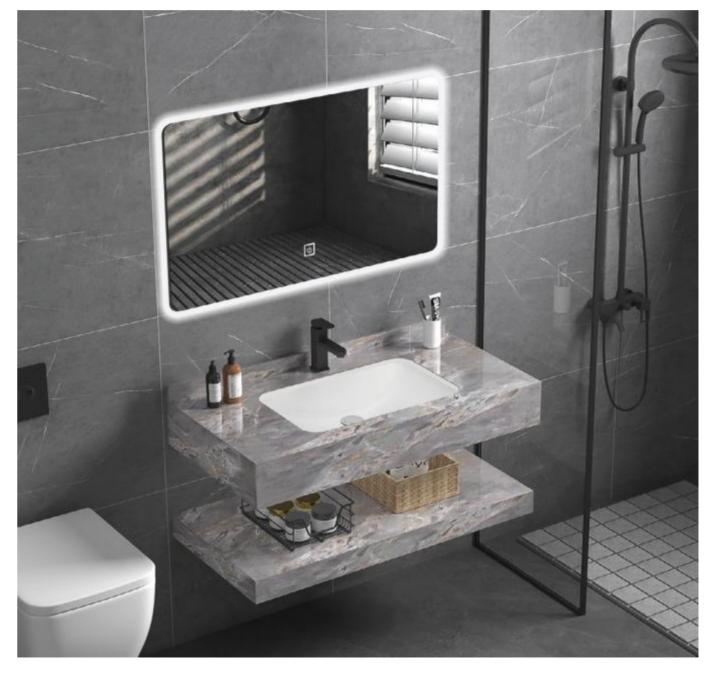

### CM-08060

Counter tops:600x500x200mm Shelf Borad:600x500x80mm LED Mirror:500x700mm Wash Basin Sintered Stone:White Jade

### CM-08080

Counter tops:800x500x200mm Shelf Borad:800x500x80mm LED Mirror:800x600mm Wash Basin Sintered Stone:White Jade

### CM-08070

Counter tops: 700x500x200mm Shelf Borad: 700x500x80mm LED Mirror:700x600mm Wash Basin Sintered Stone:White Jade

CM-08090 Counter tops:900x500x200mm Shelf Borad:900x500x80mm LED Mirror:900x600mm Wash Basin Sintered Stone:White Jade

CM-08100 Counter tops: 1000x500x200mm Shelf Borad:1000x500x80mm LED Mirror:1000x600mm Wash Basin Sintered Stone:White Jade

Counter tops:600x500x200mm Shelf Borad:600x500x80mm LED Mirror:500x700mm Wash Basin Sintered Stone:Amazon Green