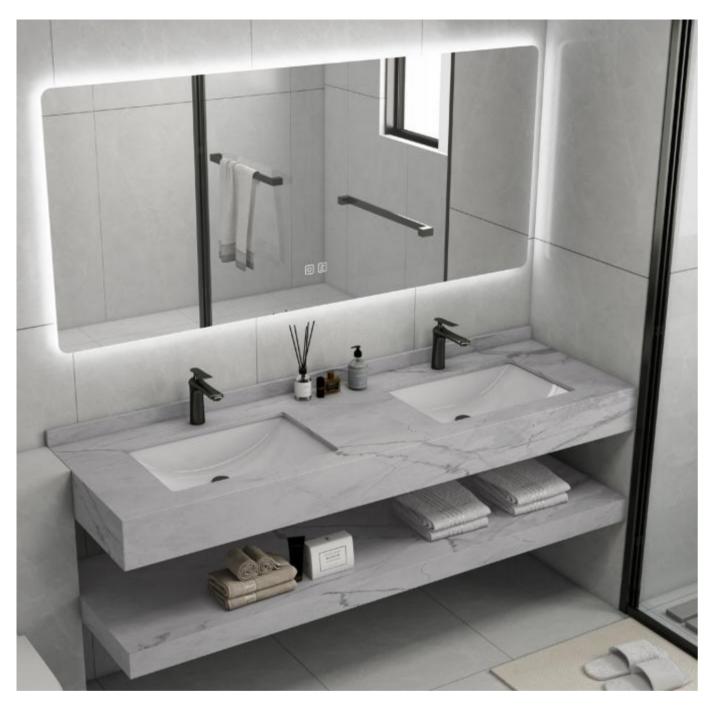

CM-11120 Counter tops: 1200x500x200mm Shelf Borad:1200x500x80mm LED Mirror:1200x600mm Wash Basin Sintered Stone:Armani Grey

CM-11140 Counter tops: 1400x500x200mm Shelf Borad:1400x500x80mm LED Mirror:1400x600mm Wash Basin Sintered Stone:Armani Grey