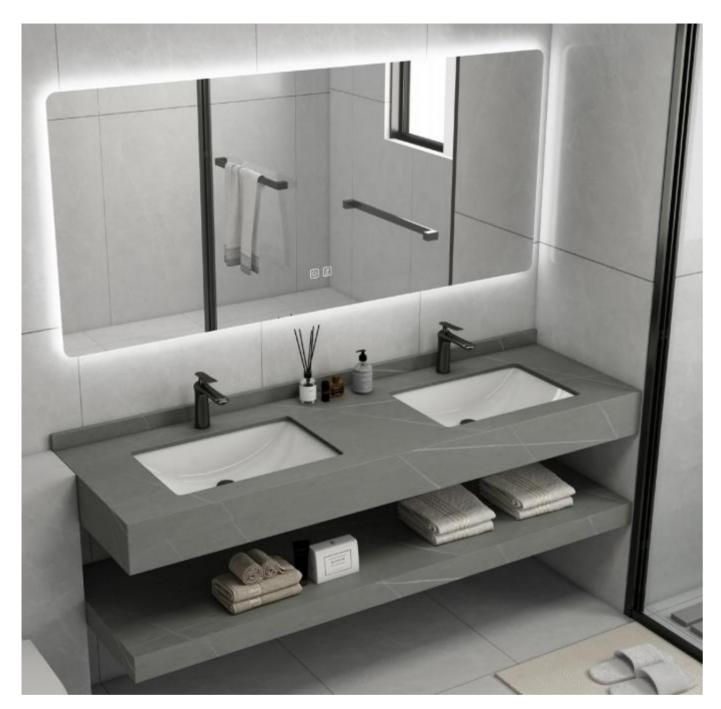

CM-101120 (Double Basin) Counter tops: 1200x500x200mm Shelf Borad:1200x500x80mm LED Mirror:1200x600mm Wash Basin Sintered Stone:Elegant Brown

CM-101140 (Double Basin) Counter tops: 1400x500x200mm Shelf Borad:1400x500x80mm LED Mirror:1400x600mm Wash Basin Sintered Stone:Elegant Brown