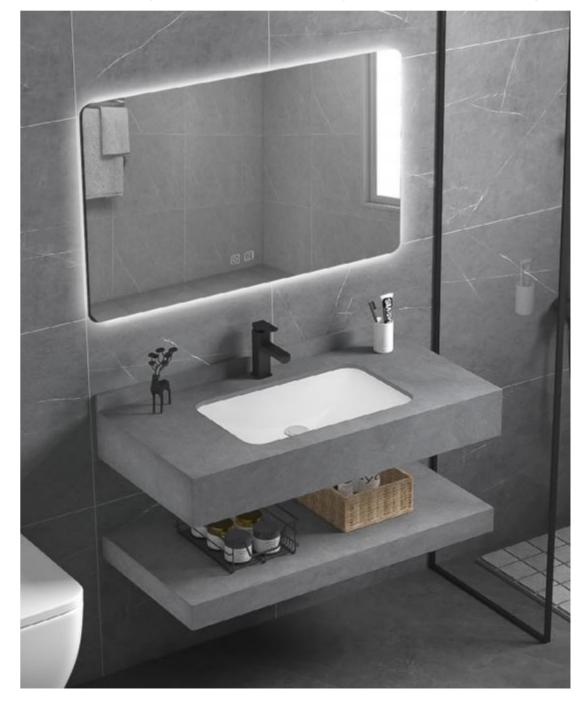

### CM-11060

Counter tops:600x500x200mm Shelf Borad:600x500x80mm LED Mirror:500x700mm Wash Basin Sintered Stone:Armani Grey

The mirror door behind the mirror surfaceaccords with the visual height of the person. Concise and elegant design raises bathroom space aesthetic feeling. Exquisite craftsmanship, unique decorative pattern. The detailed design of diamond like fine detail, reflect the unique visual feeling