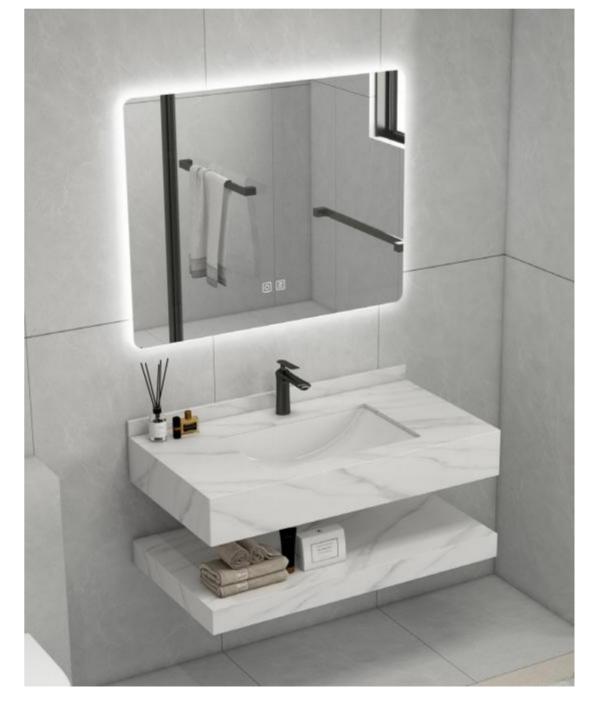

### CM-11060

Counter tops:600x500x200mm Shelf Borad:600x500x80mm LED Mirror:500x700mm Wash Basin Sintered Stone:Armani Grey