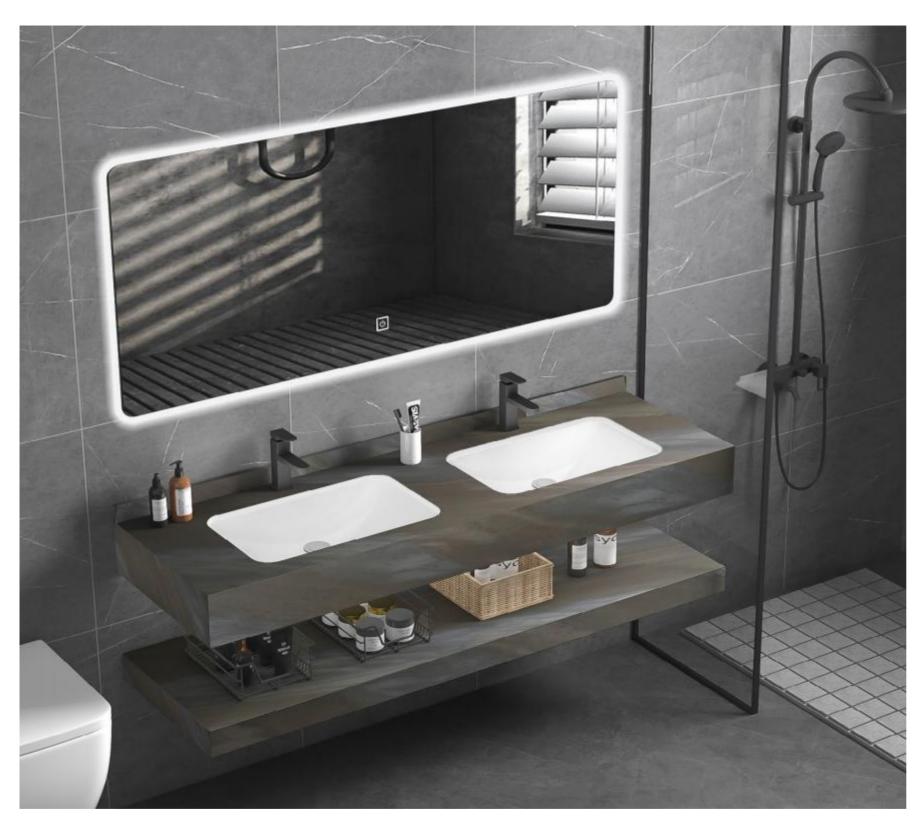

CM-11120 Counter tops: 1200x500x200mm Shelf Borad:1200x500x80mm LED Mirror:1200x600mm Wash Basin Sintered Stone:Armani Grey

CM-11140 Counter tops: 1400x500x200mm Shelf Borad:1400x500x80mm LED Mirror:1400x600mm Wash Basin Sintered Stone:Armani Grey