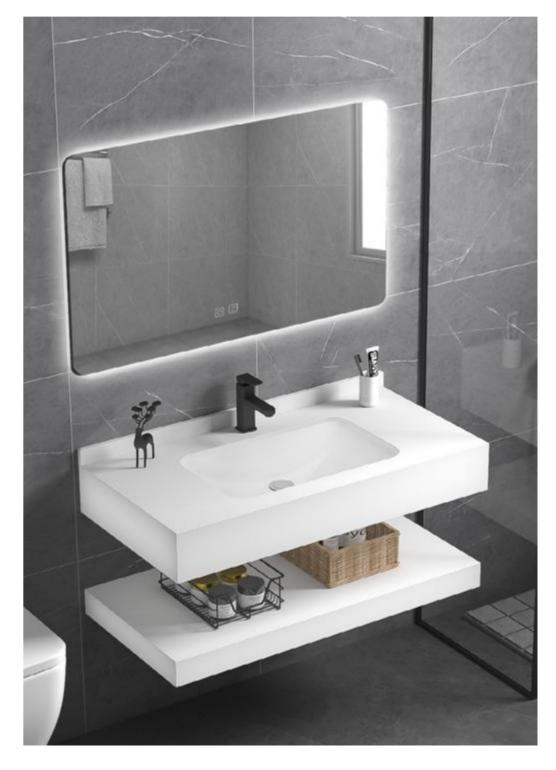

CM-11120 Counter tops: 1200x500x200mm Shelf Borad:1200x500x80mm LED Mirror:1200x600mm Wash Basin Sintered Stone:Armani Grey

CM-11140 Counter tops: 1400x500x200mm Shelf Borad:1400x500x80mm LED Mirror:1400x600mm Wash Basin Sintered Stone:Armani Grey