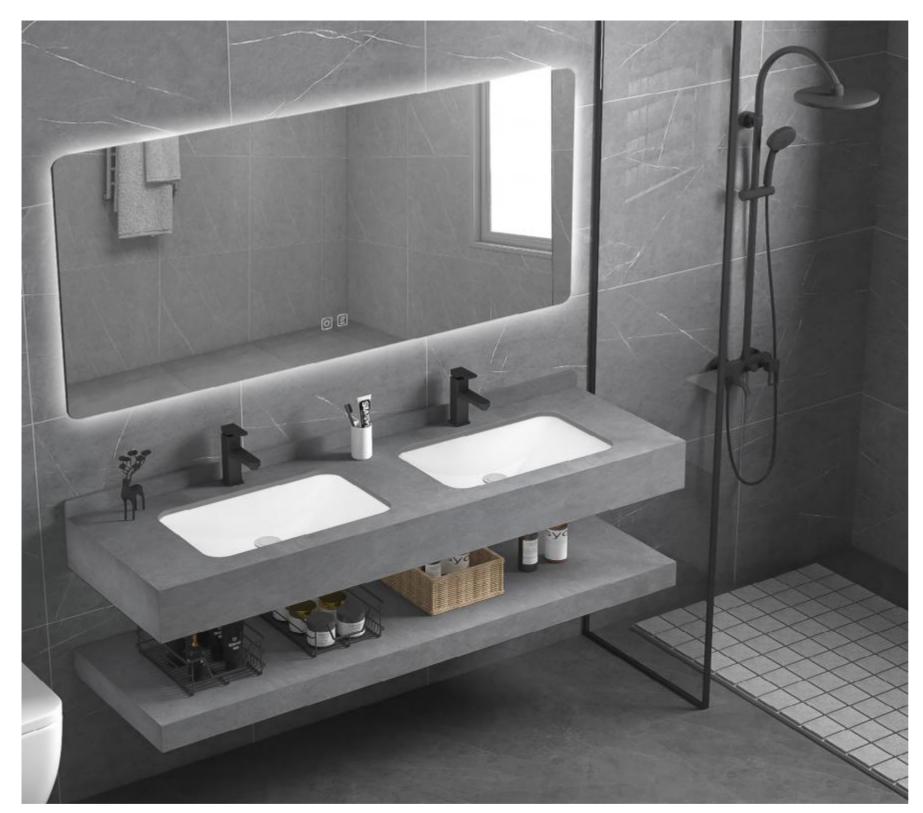

CM-11120 Counter tops: 1200x500x200mm Shelf Borad:1200x500x80mm LED Mirror:1200x600mm Wash Basin Sintered Stone:Armani Grey

CM-11140 Counter tops: 1400x500x200mm Shelf Borad:1400x500x80mm LED Mirror:1400x600mm Wash Basin Sintered Stone:Armani Grey

The mirror door behind the mirror surfaceaccords with the visual height of the person. Concise and elegant design raises bathroom space aesthetic feeling. Exquisite craftsmanship, unique decorative pattern. The detailed design of diamond like fine detail, reflect the unique visual feeling