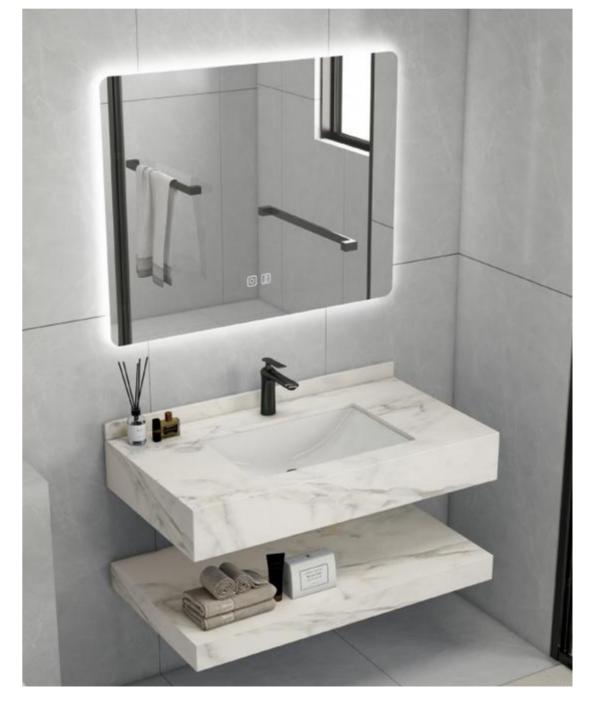

### CM-11060

Counter tops:600x500x200mm Shelf Borad:600x500x80mm LED Mirror:500x700mm Wash Basin Sintered Stone:Armani Grey

### CM-11080

Counter tops:800x500x200mm Shelf Borad:800x500x80mm LED Mirror:800x600mm Wash Basin Sintered Stone:Armani Grey

### CM-11070

Counter tops: 700x500x200mm Shelf Borad:700x500x80mm LED Mirror:700x600mm Wash Basin Sintered Stone:Armani Grey