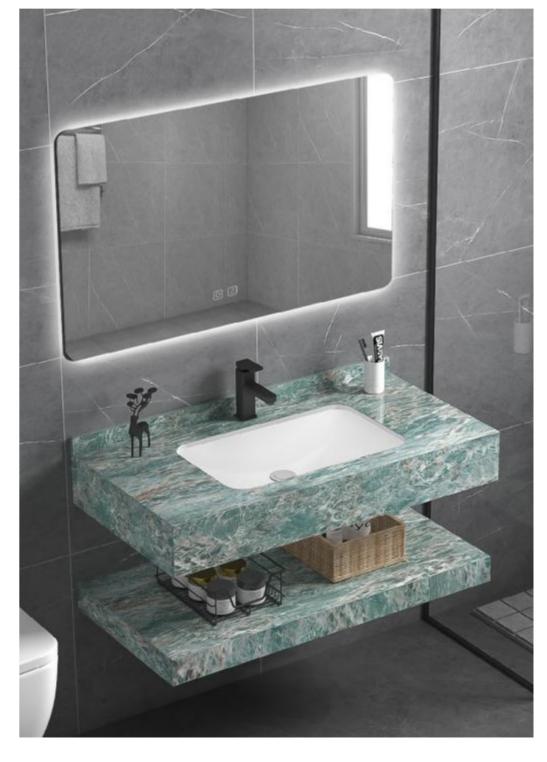

CM-08100 Counter tops: 1000x500x200mm Shelf Borad:1000x500x80mm LED Mirror:1000x600mm Wash Basin Sintered Stone:White Jade

Counter tops:600x500x200mm Shelf Borad:600x500x80mm LED Mirror:500x700mm Wash Basin Sintered Stone:Amazon Green

CM-21080 Counter tops:800x500x200mm Shelf Borad:800x500x80mm LED Mirror:800x600mm Wash Basin Sintered Stone:Amazon Green