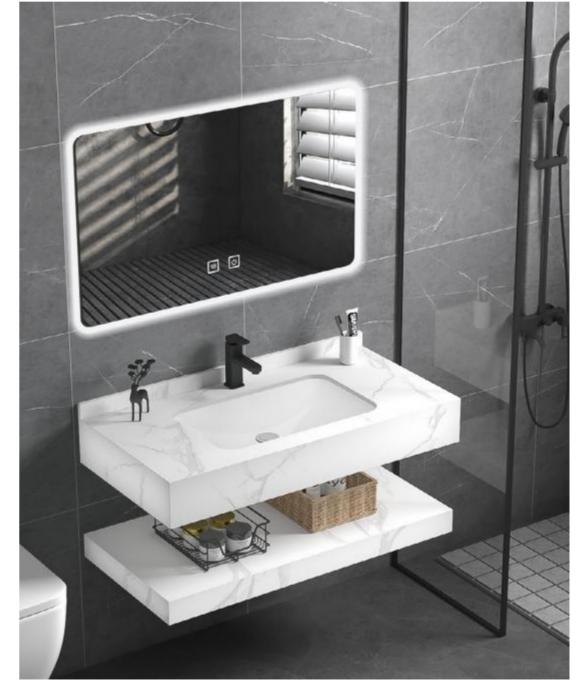

### CM-11060

Counter tops:600x500x200mm Shelf Borad:600x500x80mm LED Mirror:500x700mm Wash Basin Sintered Stone:Armani Grey

### CM-11070

Counter tops: 700x500x200mm Shelf Borad:700x500x80mm LED Mirror:700x600mm Wash Basin Sintered Stone:Armani Grey

### CM-11080

Counter tops:800x500x200mm Shelf Borad:800x500x80mm LED Mirror:800x600mm Wash Basin Sintered Stone:Armani Grey

### CM-11090

Counter tops:900x500x200mm Shelf Borad:900x500x80mm LED Mirror:900x600mm Wash Basin Sintered Stone:Armani Grey

CM-11100 Counter tops: 1000x500x200mm Shelf Borad:1000x500x80mm LED Mirror:1000x600mm Wash Basin Sintered Stone:Armani Grey