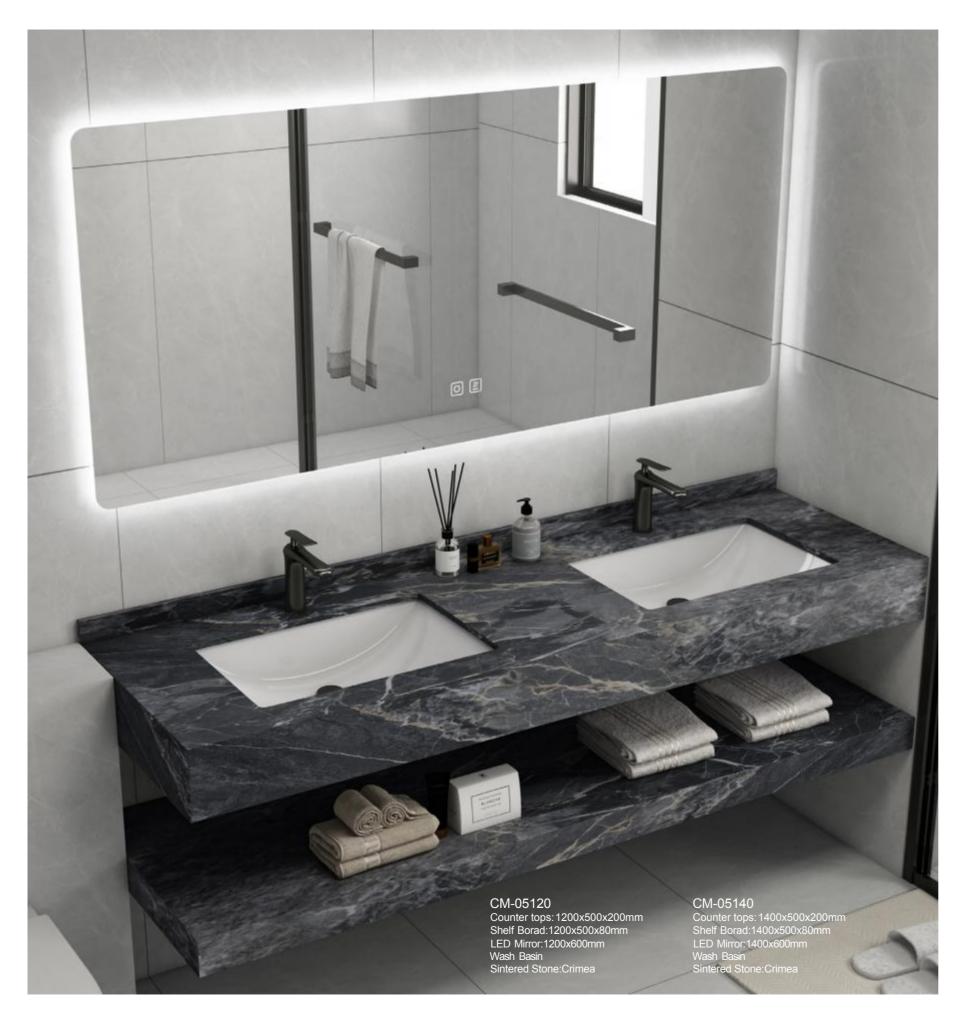

# CM-05080

Counter tops:800x500x200mm Shelf Borad:800x500x80mm LED Mirror:800x600mm Wash Basin Sintered Stone:Crimea

# CM-05070

Counter tops: 700x500x200mm Shelf Borad: 700x500x80mm LED Mirror: 700x600mm Wash Basin Sintered Stone: Crimea

# CM-05090

Counter tops:900x500x200mm Shelf Borad:900x500x80mm LED Mirror:900x600mm Wash Basin Sintered Stone:Crimea

### CM-05100

Counter tops: 1000x500x200mm Shelf Borad:1000x500x80mm LED Mirror:1000x600mm Wash Basin Sintered Stone:Crimea

Counter tops:600x500x200mm Shelf Borad:600x500x80mm LED Mirror:500x700mm Wash Basin Sintered Stone:Sky Black