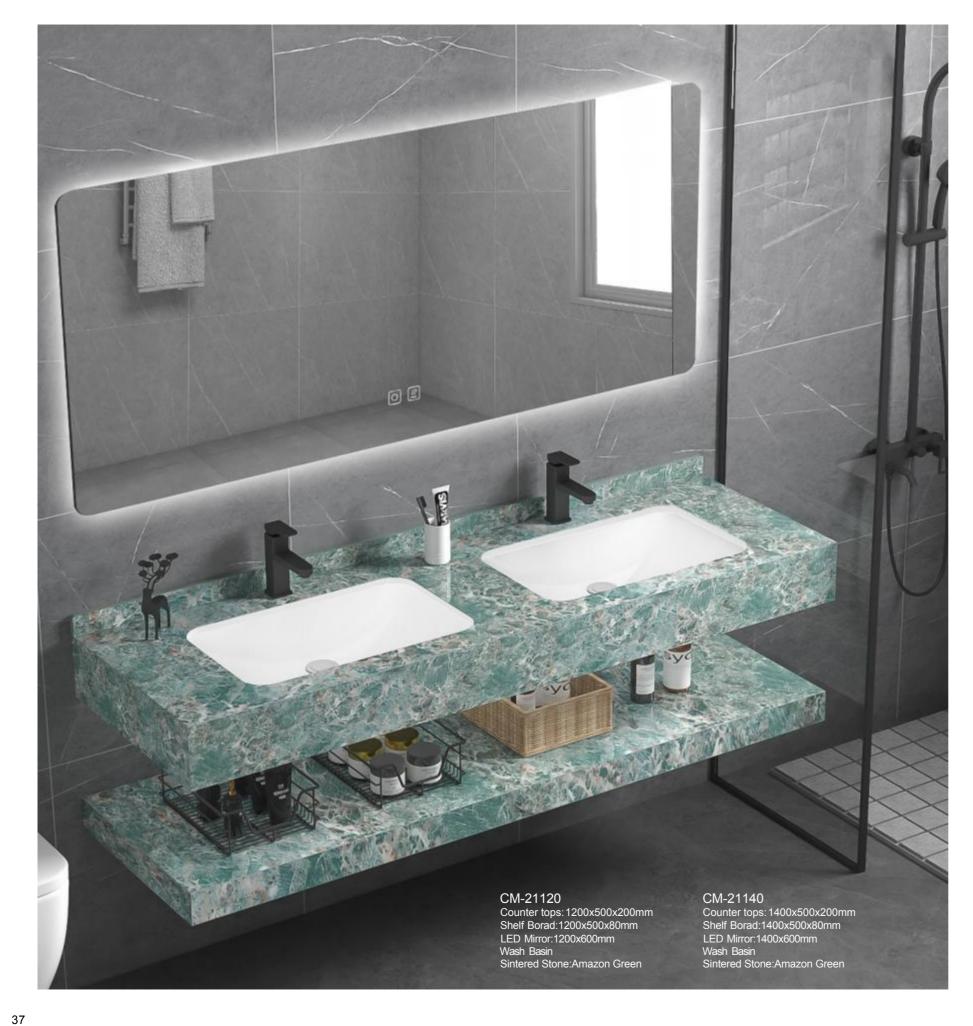

CM-21080 Counter tops:800x500x200mm Shelf Borad:800x500x80mm LED Mirror:800x600mm Wash Basin Sintered Stone:Amazon Green

### CM-21070

Counter tops: 700x500x200mm Shelf Borad: 700x500x80mm LED Mirror:700x600mm Wash Basin Sintered Stone:Amazon Green

CM-21090 Counter tops:900x500x200mm Shelf Borad:900x500x80mm LED Mirror:900x600mm Wash Basin Sintered Stone:Amazon Green

CM-21100 Counter tops: 1000x500x200mm Shelf Borad:1000x500x80mm LED Mirror:1000x600mm Wash Basin Sintered Stone:Amazon Green

Counter tops: 1200x500x200mm Shelf Borad:1200x500x80mm LED Mirror:1200x600mm Wash Basin