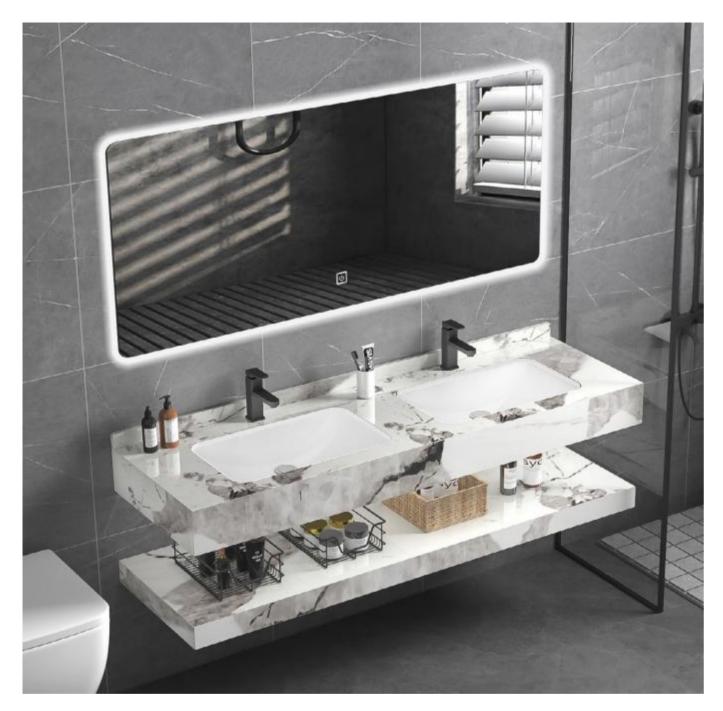

CM-11120 Counter tops: 1200x500x200mm Shelf Borad:1200x500x80mm LED Mirror:1200x600mm Wash Basin Sintered Stone:Armani Grey

CM-11140 Counter tops: 1400x500x200mm Shelf Borad:1400x500x80mm LED Mirror:1400x600mm Wash Basin Sintered Stone:Armani Grey

The mirror door behind the mirror surfaceaccords with the visual height of the person. Concise and elegant design raises bathroom space aesthetic feeling. Exquisite craftsmanship, unique decorative pattern. The detailed design of diamond like fine detail, reflect the unique visual feeling