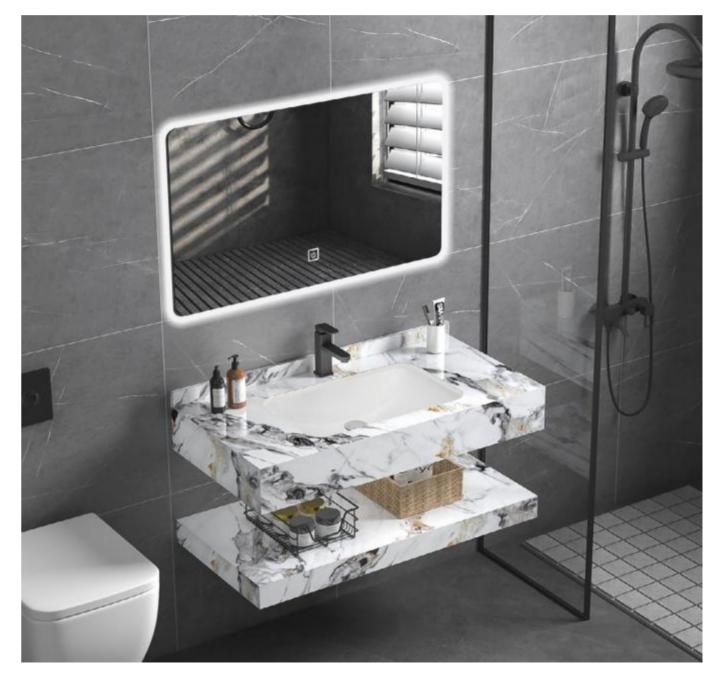

### CM-11090

Counter tops:900x500x200mm Shelf Borad:900x500x80mm LED Mirror:900x600mm Wash Basin Sintered Stone:Armani Grey

CM-11100 Counter tops: 1000x500x200mm Shelf Borad:1000x500x80mm LED Mirror:1000x600mm Wash Basin Sintered Stone:Armani Grey