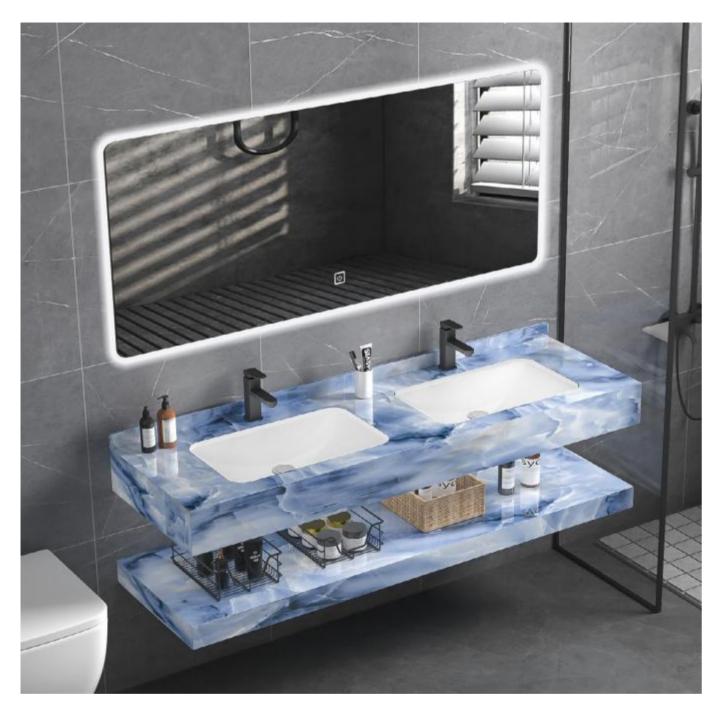

# CM-14140

Counter tops: 1400x500x200mm Shelf Borad:1400x500x80mm LED Mirror:1400x600mm Wash Basin Sintered Stone:Blue Jade

> always insists on the ultimate pursuit of quality, and creates a brand new bathroom culture in a chisel.

### CM-14060

Counter tops:600x500x200mm Shelf Borad:600x500x80mm LED Mirror:500x700mm Wash Basin Sintered Stone:Blue Jade