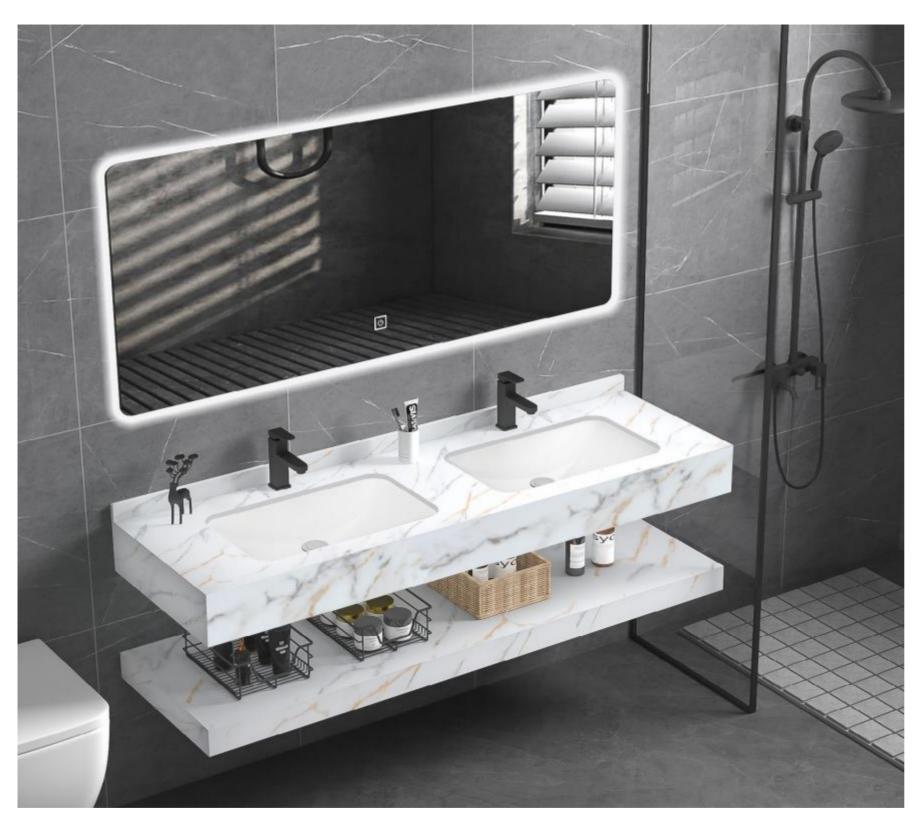

CM-11120 Counter tops: 1200x500x200mm Shelf Borad:1200x500x80mm LED Mirror:1200x600mm Wash Basin Sintered Stone:Armani Grey

CM-11140 Counter tops: 1400x500x200mm Shelf Borad:1400x500x80mm LED Mirror:1400x600mm Wash Basin Sintered Stone:Armani Grey

The mirror door behind the mirror surfaceaccords with the visual height of the person. Concise and elegant design raises bathroom space aesthetic feeling. Exquisite craftsmanship, unique decorative pattern. The detailed design of diamond like fine detail, reflect the unique visual feeling