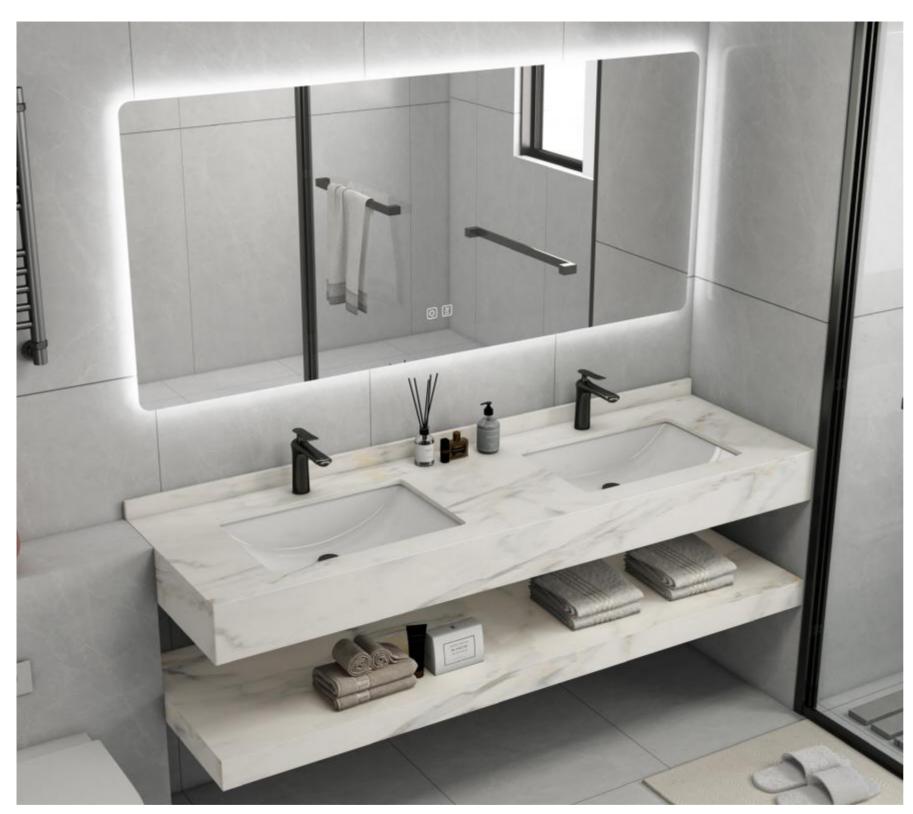

CM-11120 Counter tops: 1200x500x200mm Shelf Borad:1200x500x80mm LED Mirror:1200x600mm Wash Basin Sintered Stone:Armani Grey

CM-11140 Counter tops: 1400x500x200mm Shelf Borad:1400x500x80mm LED Mirror:1400x600mm Wash Basin Sintered Stone:Armani Grey

The mirror door behind the mirror surfaceaccords with the visual height of the person. Concise and elegant design raises bathroom space aesthetic feeling. Exquisite craftsmanship, unique decorative pattern. The detailed design of diamond like fine detail, reflect the unique visual feeling