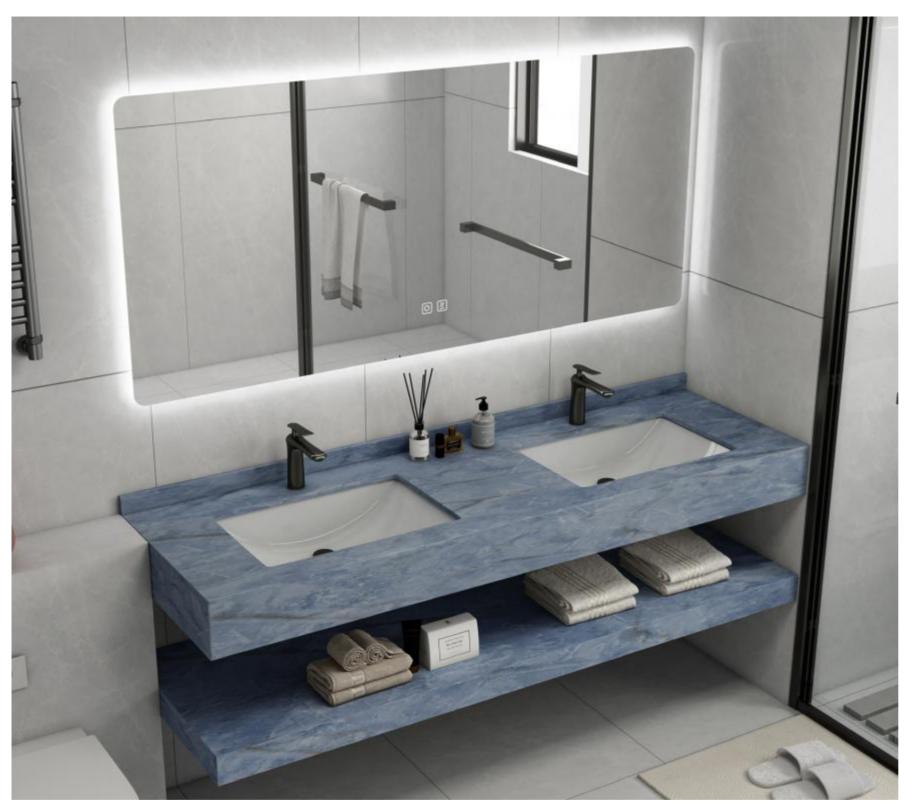

CM-01100 Counter tops: 1000x500x200mm Shelf Borad:1000x500x80mm LED Mirror:1000x600mm Wash Basin Sintered Stone:Cryolite Glass

Counter tops: 1200x500x200mm Shelf Borad:1200x500x80mm LED Mirror:1200x600mm Wash Basin Sintered Stone:Blue Jade

# CM-14140

Counter tops: 1400x500x200mm Shelf Borad:1400x500x80mm LED Mirror:1400x600mm Wash Basin Sintered Stone:Blue Jade

> always insists on the ultimate pursuit of quality, and creates a brand new bathroom culture in a chisel.