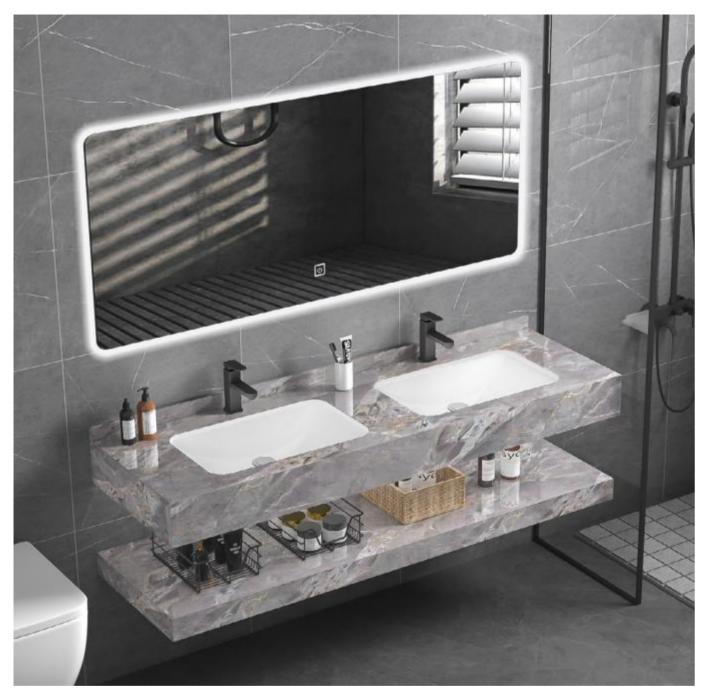

# **BRIGHT SERIES**

Sticking with fashionable tidethe designs enrich product levels.helping you have an enjoyment of beautywhile getting a brand-new mood again.

Elegant color, gentle texture,unique shaping design, simple but fashion generous patternsall of these make colors of the dream.which are treasured in the gentle space

Counter tops:600x500x200mm Shelf Borad:600x500x80mm LED Mirror:500x700mm Wash Basin

Sintered Stone:Snow White

CM-13080 Counter tops:800x500x200mm Shelf Borad:800x500x80mm LED Mirror:800x600mm Wash Basin

Sintered Stone:Snow White