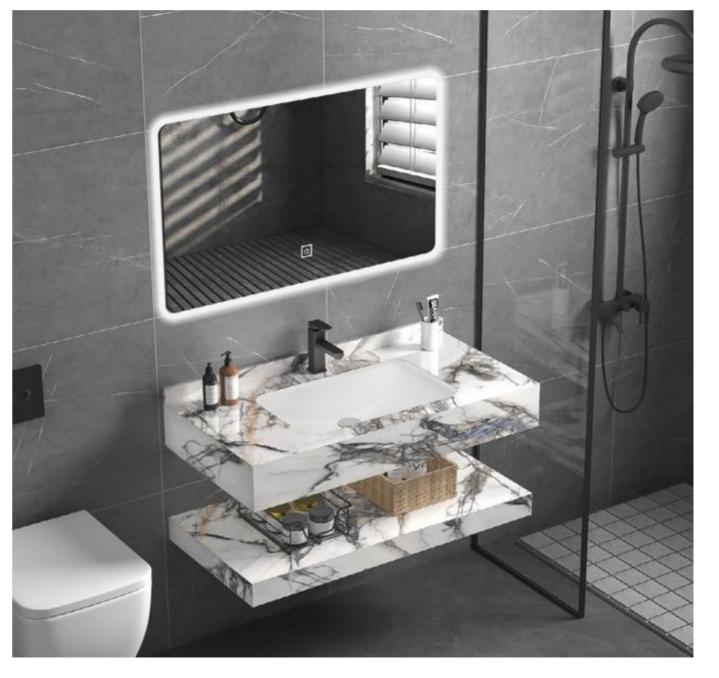

### CM-11070

Counter tops: 700x500x200mm Shelf Borad:700x500x80mm LED Mirror:700x600mm Wash Basin Sintered Stone:Armani Grey

The mirror door behind the mirror surfaceaccords with the visual height of the person. Concise and elegant design raises bathroom space aesthetic feeling. Exquisite craftsmanship, unique decorative pattern. The detailed design of diamond like fine detail, reflect the unique visual feeling