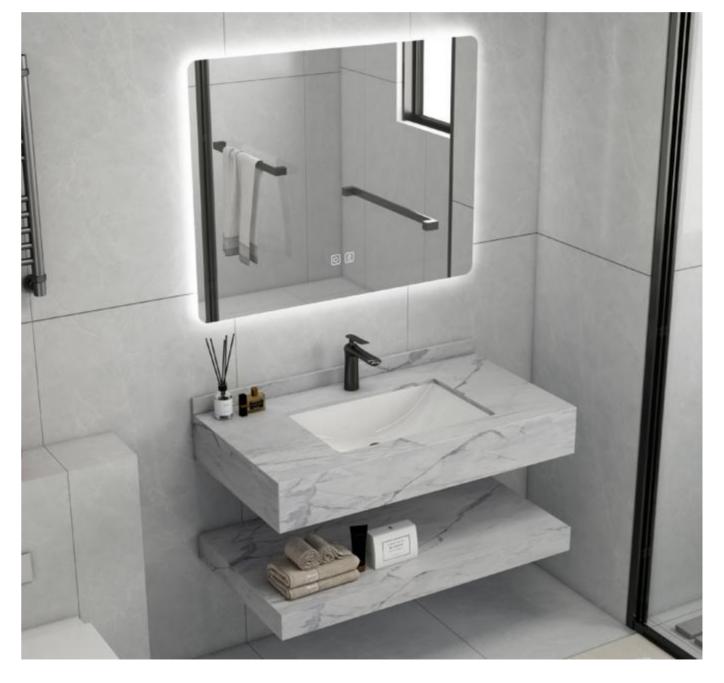

### CM-11070

Counter tops: 700x500x200mm Shelf Borad:700x500x80mm LED Mirror:700x600mm Wash Basin Sintered Stone:Armani Grey