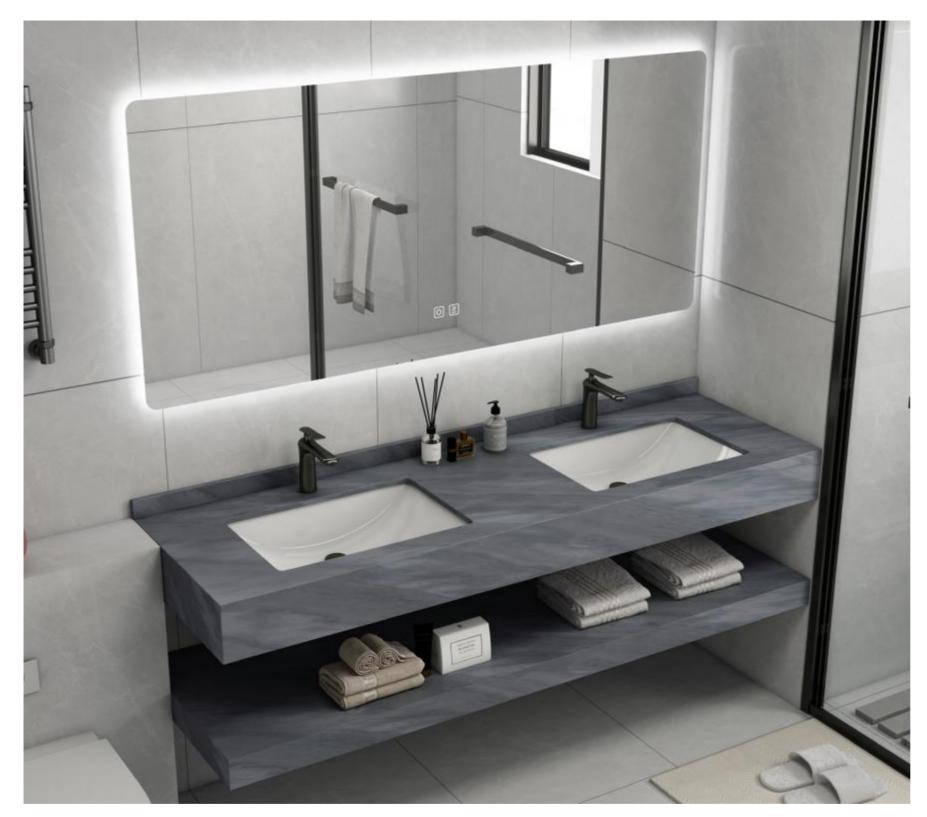

CM-18120 Counter tops: 1200x500x200mm Shelf Borad:1200x500x80mm LED Mirror:1200x600mm Wash Basin Sintered Stone:Lauren White Gold

CM-18140 Counter tops: 1400x500x200mm Shelf Borad:1400x500x80mm LED Mirror:1400x600mm Wash Basin Sintered Stone:Lauren White Gold

The mirror door behind the mirror surfaceaccords with the visual height of the person. Concise and elegant design raises bathroom space aesthetic feeling. Exquisite craftsmanship, unique decorative pattern. The detailed design of diamond like fine detail, reflect the unique visual feeling