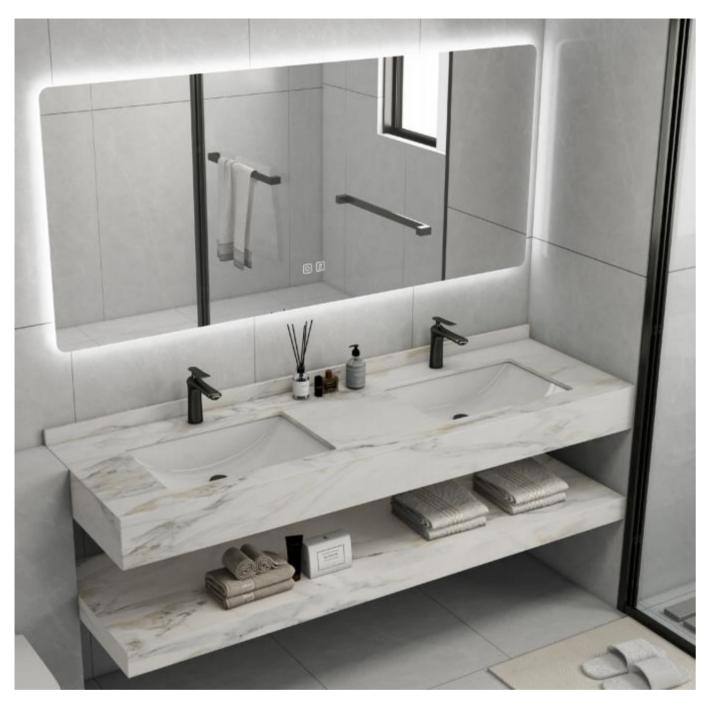

CM-11120 Counter tops: 1200x500x200mm Shelf Borad:1200x500x80mm LED Mirror:1200x600mm Wash Basin Sintered Stone:Armani Grey

CM-11140 Counter tops: 1400x500x200mm Shelf Borad:1400x500x80mm LED Mirror:1400x600mm Wash Basin Sintered Stone:Armani Grey

The mirror door behind the mirror surfaceaccords with the visual height of the person. Concise and elegant design raises bathroom space aesthetic feeling. Exquisite craftsmanship, unique decorative pattern. The detailed design of diamond like fine detail, reflect the unique visual feeling