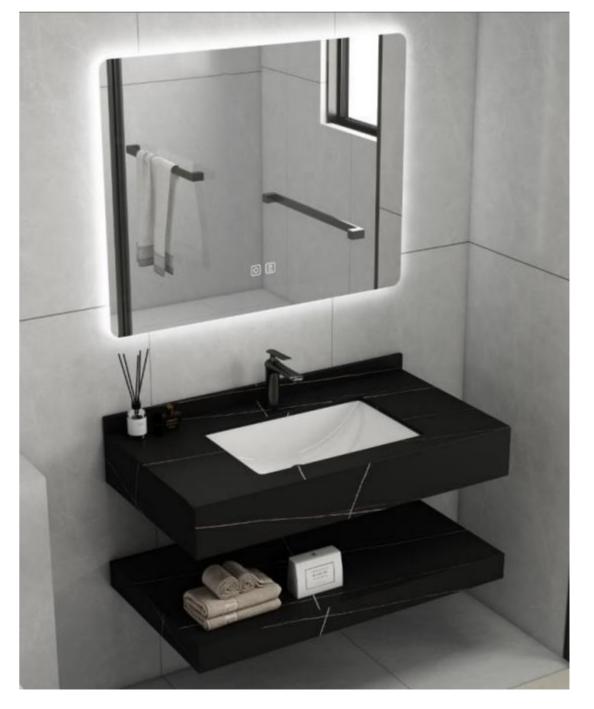

### CM-17060

Counter tops:600x500x200mm Shelf Borad:600x500x80mm LED Mirror:500x700mm Wash Basin Sintered Stone:Black Matt

### CM-17080

Counter tops:800x500x200mm Shelf Borad:800x500x80mm LED Mirror:800x600mm Wash Basin Sintered Stone:Black Matt CM-17070

Counter tops: 700x500x200mm Shelf Borad: 700x500x80mm LED Mirror: 700x600mm Wash Basin Sintered Stone: Black Matt

### CM-17090

Counter tops:900x500x200mm Shelf Borad:900x500x80mm LED Mirror:900x600mm Wash Basin Sintered Stone:Black Matt CM-17100 Counter tops: 1000x500x200mm Shelf Borad:1000x500x80mm LED Mirror:1000x600mm Wash Basin Sintered Stone:Black Matt