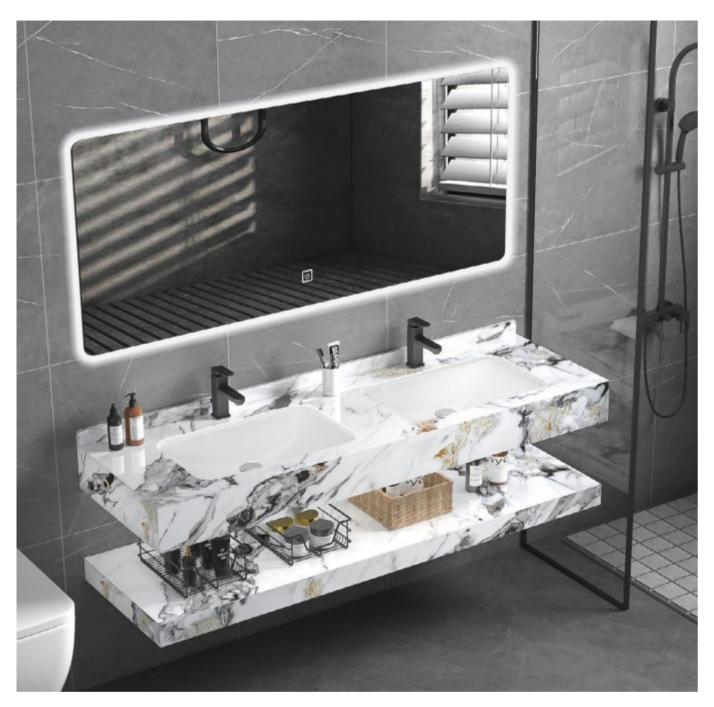

CM-11120 Counter tops: 1200x500x200mm Shelf Borad:1200x500x80mm LED Mirror:1200x600mm Wash Basin Sintered Stone:Armani Grey

CM-11140 Counter tops: 1400x500x200mm Shelf Borad:1400x500x80mm LED Mirror:1400x600mm Wash Basin Sintered Stone:Armani Grey