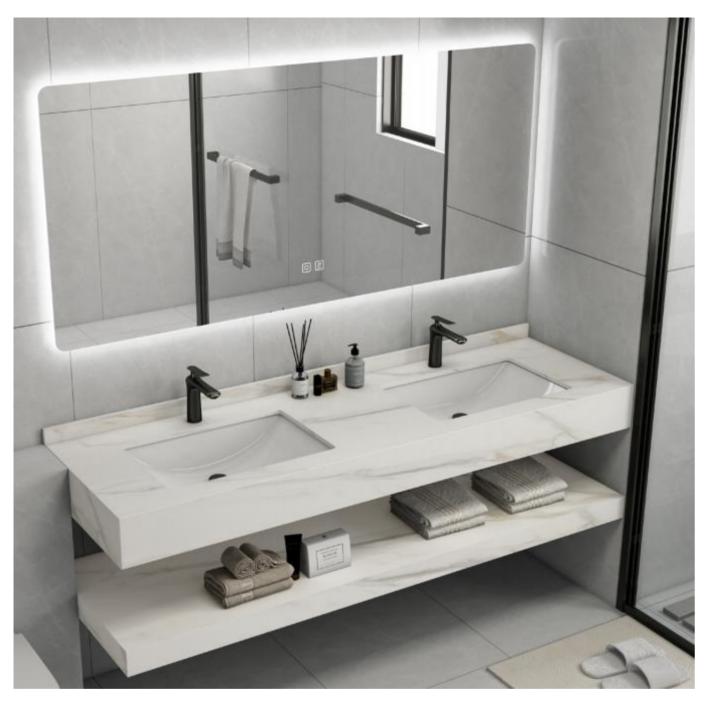

CM-11120 Counter tops: 1200x500x200mm Shelf Borad:1200x500x80mm LED Mirror:1200x600mm Wash Basin Sintered Stone:Armani Grey

CM-11140 Counter tops: 1400x500x200mm Shelf Borad:1400x500x80mm LED Mirror:1400x600mm Wash Basin Sintered Stone:Armani Grey

The mirror door behind the mirror surfaceaccords with the visual height of the person. Concise and elegant design raises bathroom space aesthetic feeling. Exquisite craftsmanship, unique decorative pattern. The detailed design of diamond like fine detail, reflect the unique visual feeling