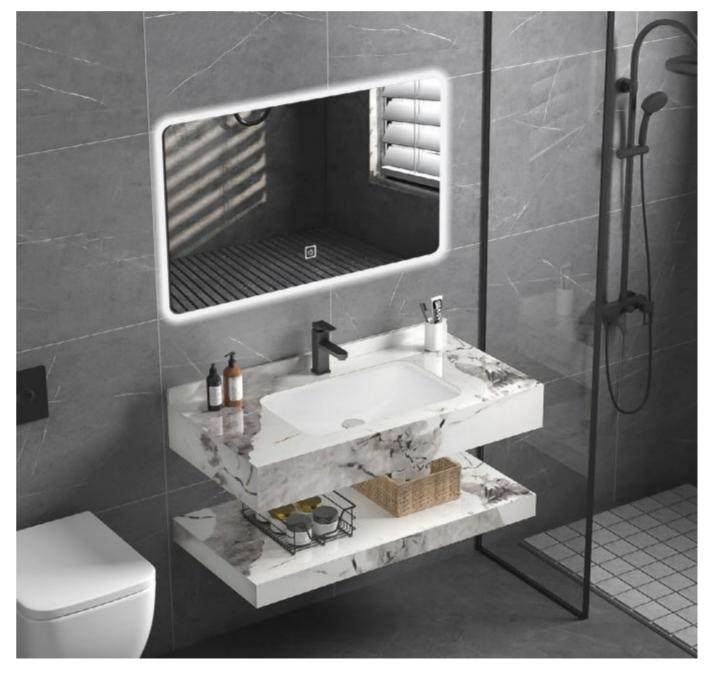

### CM-11060

Counter tops:600x500x200mm Shelf Borad:600x500x80mm LED Mirror:500x700mm Wash Basin Sintered Stone:Armani Grey

The mirror door behind the mirror surfaceaccords with the visual height of the person. Concise and elegant design raises bathroom space aesthetic feeling. Exquisite craftsmanship, unique decorative pattern. The detailed design of diamond like fine detail, reflect the unique visual feeling