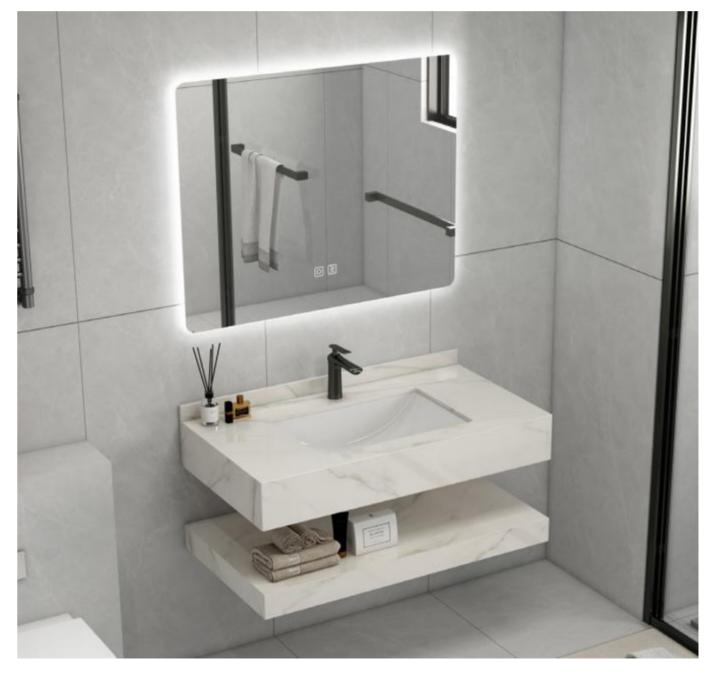

### CM-101060

Counter tops:600x500x200mm Shelf Borad:600x500x80mm LED Mirror:500x700mm Wash Basin Sintered Stone:Elegant Brown