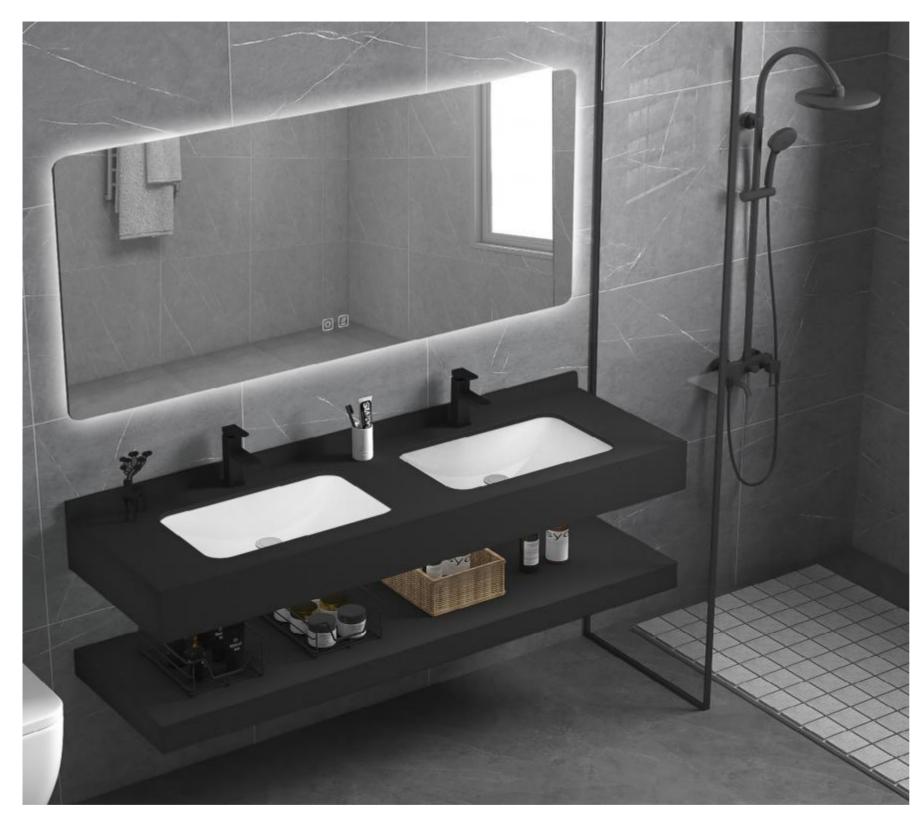

CM-16100 Counter tops: 1000x500x200mm Shelf Borad:1000x500x80mm LED Mirror:1000x600mm Wash Basin Sintered Stone:White Matt

CM-17120 Counter tops: 1200x500x200mm Shelf Borad: 1200x500x80mm LED Mirror: 1200x600mm Wash Basin Sintered Stone: Black Matt CM-17140 Counter tops: 1400x500x200mm Shelf Borad:1400x500x80mm LED Mirror:1400x600mm Wash Basin Sintered Stone:Black Matt