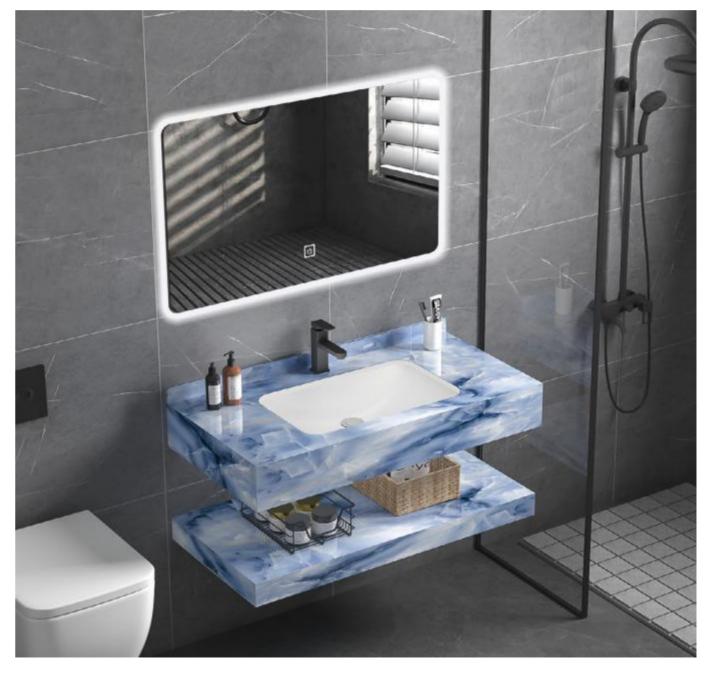

### CM-14060

Counter tops:600x500x200mm Shelf Borad:600x500x80mm LED Mirror:500x700mm Wash Basin Sintered Stone:Blue Jade

### CM-14080

Counter tops:800x500x200mm Shelf Borad:800x500x80mm LED Mirror:800x600mm Wash Basin Sintered Stone:Blue Jade

### CM-14070

Counter tops:700x500x200mm Shelf Borad:700x500x80mm LED Mirror:700x600mm Wash Basin Sintered Stone:Blue Jade

CM-14090 Counter tops:900x500x200mm Shelf Borad:900x500x80mm LED Mirror:900x600mm Wash Basin Sintered Stone:Blue Jade