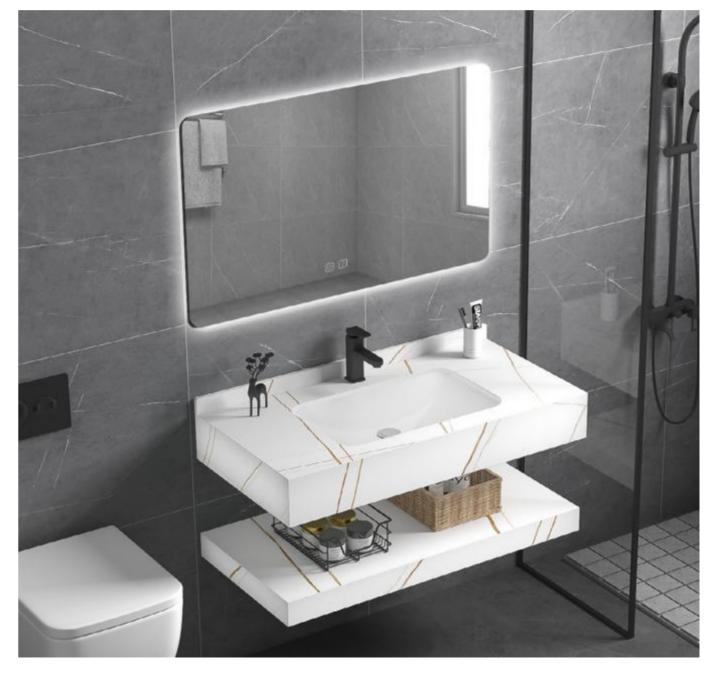

### CM-11060

Counter tops:600x500x200mm Shelf Borad:600x500x80mm LED Mirror:500x700mm Wash Basin Sintered Stone:Armani Grey

### CM-11080

Counter tops:800x500x200mm Shelf Borad:800x500x80mm LED Mirror:800x600mm Wash Basin Sintered Stone:Armani Grey

### CM-11070

Counter tops: 700x500x200mm Shelf Borad:700x500x80mm LED Mirror:700x600mm Wash Basin Sintered Stone:Armani Grey

### CM-11090

Counter tops:900x500x200mm Shelf Borad:900x500x80mm LED Mirror:900x600mm Wash Basin Sintered Stone:Armani Grey

CM-11100 Counter tops: 1000x500x200mm Shelf Borad:1000x500x80mm LED Mirror:1000x600mm Wash Basin Sintered Stone:Armani Grey