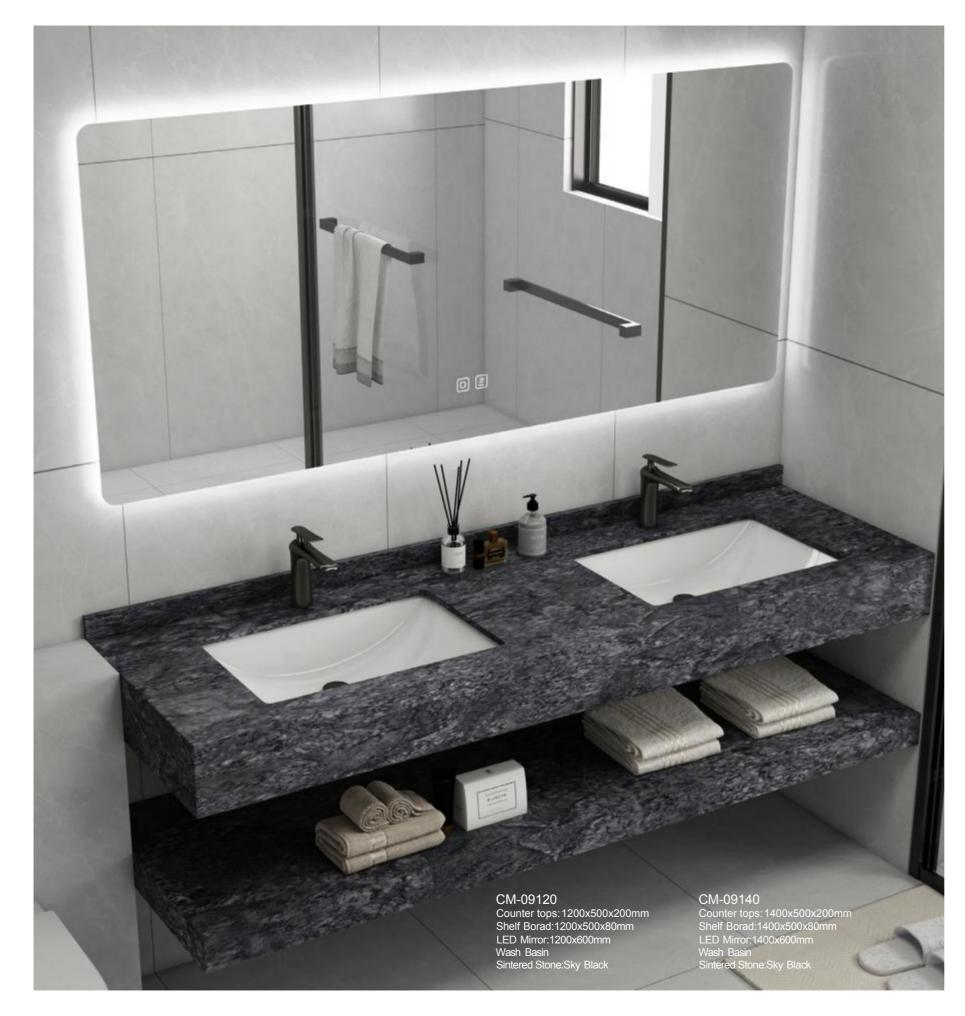

CM-09080 Counter tops:800x500x200mm Shelf Borad:800x500x80mm LED Mirror:800x600mm Wash Basin Sintered Stone:Sky Black

### CM-09070

Counter tops: 700x500x200mm Shelf Borad: 700x500x80mm LED Mirror:700x600mm Wash Basin Sintered Stone:Sky Black

CM-09090 Counter tops:900x500x200mm Shelf Borad:900x500x80mm LED Mirror:900x600mm Wash Basin Sintered Stone:Sky Black

CM-09100 Counter tops: 1000x500x200mm Shelf Borad: 1000x500x80mm LED Mirror:1000x600mm Wash Basin Sintered Stone:Sky Black

CM-15120 Counter tops: 1200x500x200mm Shelf Borad:1200x500x80mm LED Mirror:1200x600mm Wash Basin Sintered Stone: Italy Light Grey