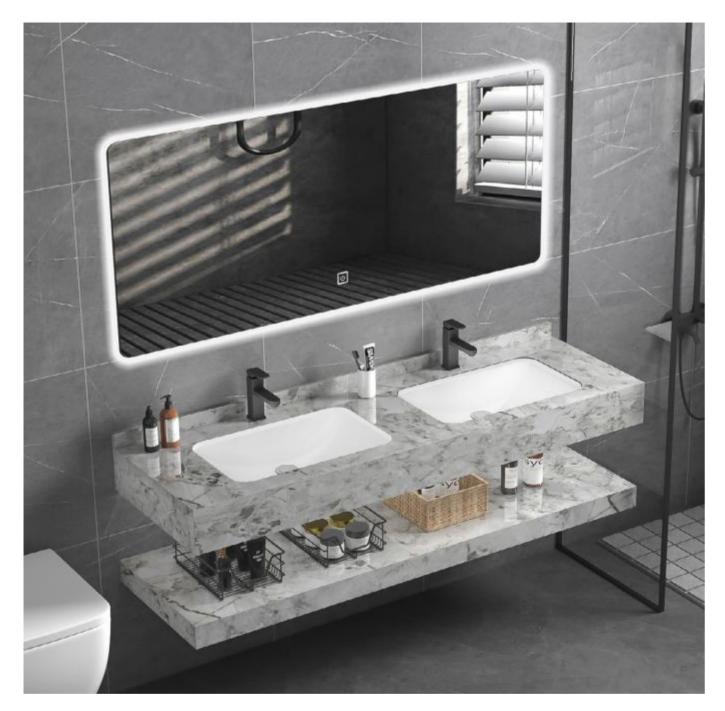

CM-11120 Counter tops: 1200x500x200mm Shelf Borad:1200x500x80mm LED Mirror:1200x600mm Wash Basin Sintered Stone:Armani Grey

CM-11140 Counter tops: 1400x500x200mm Shelf Borad:1400x500x80mm LED Mirror:1400x600mm Wash Basin Sintered Stone:Armani Grey

The mirror door behind the mirror surfaceaccords with the visual height of the person. Concise and elegant design raises bathroom space aesthetic feeling. Exquisite craftsmanship, unique decorative pattern. The detailed design of diamond like fine detail, reflect the unique visual feeling