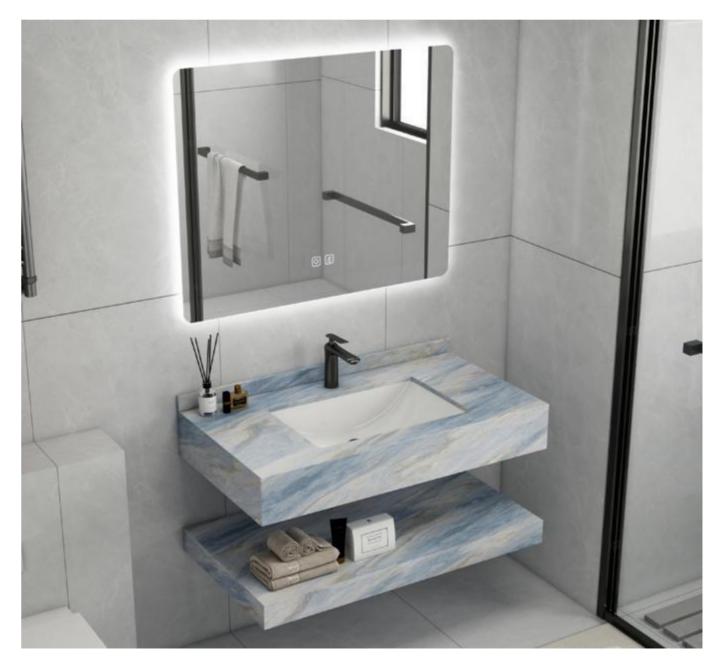

### CM-18060

Counter tops:600x500x200mm Shelf Borad:600x500x80mm LED Mirror:500x700mm Wash Basin Sintered Stone:Lauren White Gold

### CM-18080

Counter tops:800x500x200mm Shelf Borad:800x500x80mm LED Mirror:800x600mm Wash Basin Sintered Stone:Lauren White Gold

CM-18070 Counter tops: 700x500x200mm Shelf Borad:700x500x80mm LED Mirror:700x600mm Wash Basin Sintered Stone:Lauren White Gold

# CM-18090 Counter tops:900x500x200mm Shelf Borad:900x500x80mm LED Mirror:900x600mm Wash Basin Sintered Stone:Lauren White Gold

CM-18100 Counter tops: 1000x500x200mm Shelf Borad:1000x500x80mm LED Mirror:1000x600mm Wash Basin Sintered Stone:Lauren White Gold