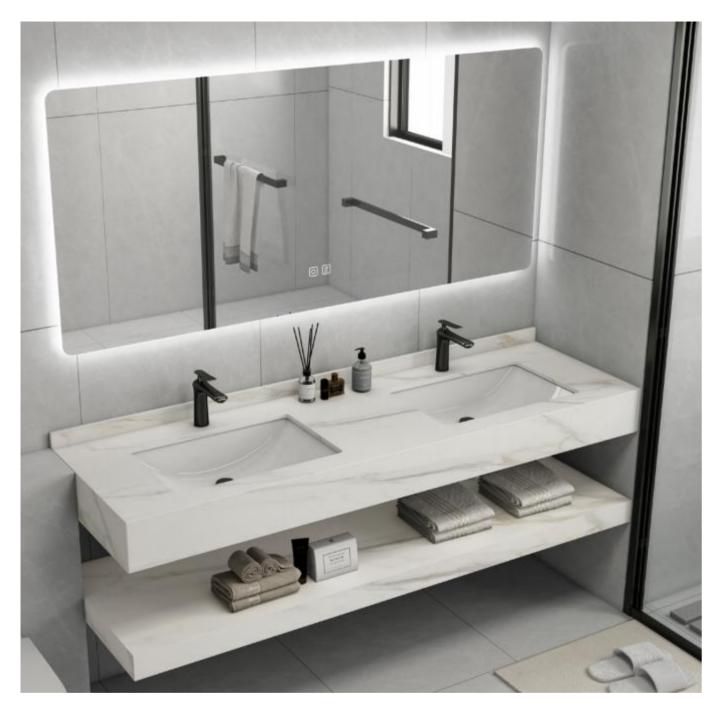

CM-101120 (Double Basin) Counter tops: 1200x500x200mm Shelf Borad:1200x500x80mm LED Mirror:1200x600mm Wash Basin Sintered Stone:Elegant Brown

CM-101140 (Double Basin) Counter tops: 1400x500x200mm Shelf Borad:1400x500x80mm LED Mirror:1400x600mm Wash Basin Sintered Stone:Elegant Brown