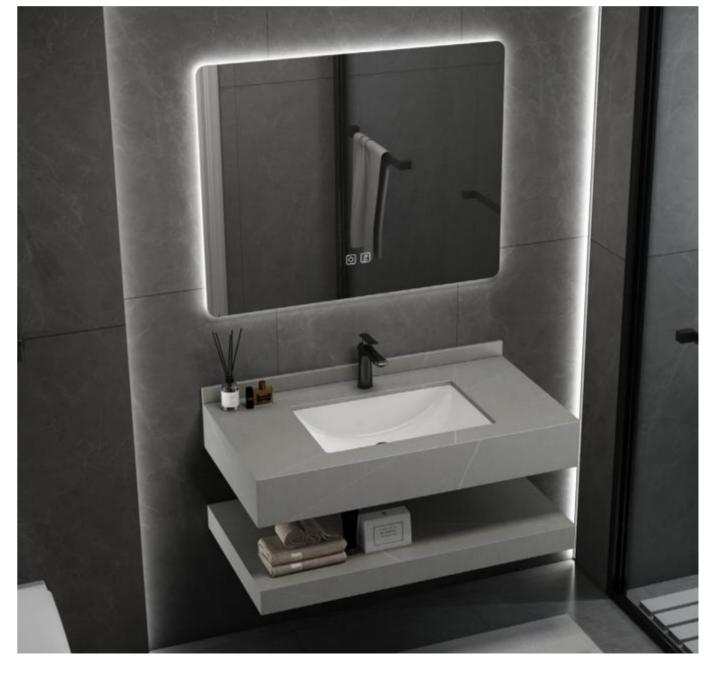

### CM-11060

Counter tops:600x500x200mm Shelf Borad:600x500x80mm LED Mirror:500x700mm Wash Basin Sintered Stone:Armani Grey

### CM-11080

Counter tops:800x500x200mm Shelf Borad:800x500x80mm LED Mirror:800x600mm Wash Basin Sintered Stone:Armani Grey

### CM-11070

Counter tops: 700x500x200mm Shelf Borad:700x500x80mm LED Mirror:700x600mm Wash Basin Sintered Stone:Armani Grey

### CM-11090

Counter tops:900x500x200mm Shelf Borad:900x500x80mm LED Mirror:900x600mm Wash Basin Sintered Stone:Armani Grey

CM-11100 Counter tops: 1000x500x200mm Shelf Borad:1000x500x80mm LED Mirror:1000x600mm Wash Basin Sintered Stone:Armani Grey