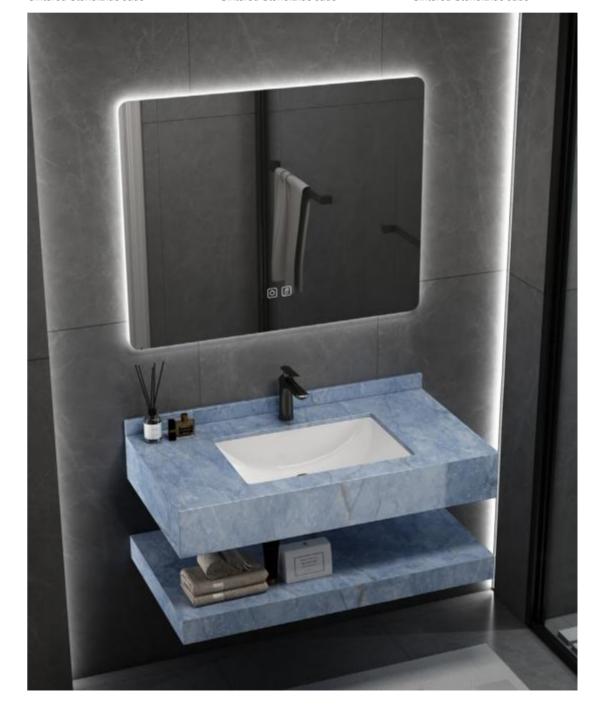

### CM-14060

Counter tops:600x500x200mm Shelf Borad:600x500x80mm LED Mirror:500x700mm Wash Basin Sintered Stone:Blue Jade

### CM-14080

Counter tops:800x500x200mm Shelf Borad:800x500x80mm LED Mirror:800x600mm Wash Basin Sintered Stone:Blue Jade

### CM-14070

Counter tops:700x500x200mm Shelf Borad:700x500x80mm LED Mirror:700x600mm Wash Basin Sintered Stone:Blue Jade

CM-14090 Counter tops:900x500x200mm Shelf Borad:900x500x80mm LED Mirror:900x600mm Wash Basin Sintered Stone:Blue Jade