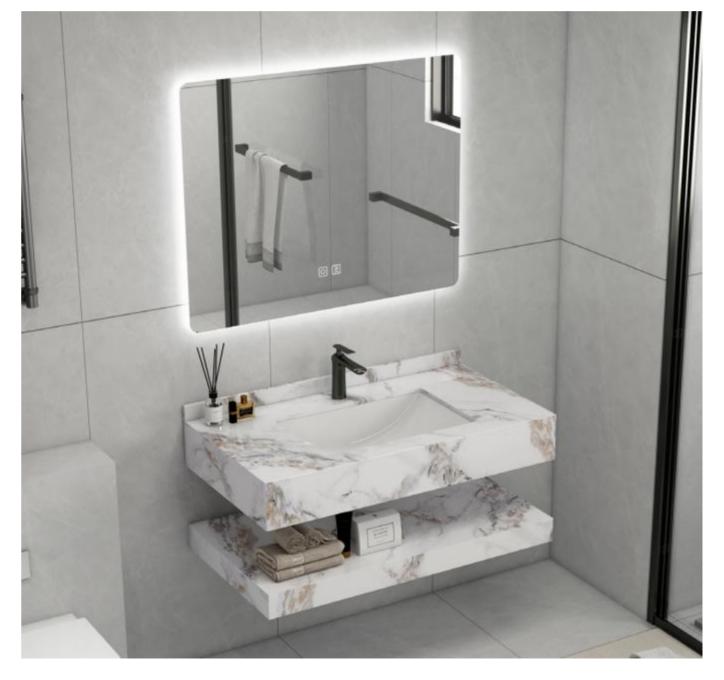

### CM-11060

Counter tops:600x500x200mm Shelf Borad:600x500x80mm LED Mirror:500x700mm Wash Basin Sintered Stone:Armani Grey

### CM-11080

Counter tops:800x500x200mm Shelf Borad:800x500x80mm LED Mirror:800x600mm Wash Basin Sintered Stone:Armani Grey

### CM-11070

Counter tops: 700x500x200mm Shelf Borad:700x500x80mm LED Mirror:700x600mm Wash Basin Sintered Stone:Armani Grey

### CM-11090

Counter tops:900x500x200mm Shelf Borad:900x500x80mm LED Mirror:900x600mm Wash Basin Sintered Stone:Armani Grey

CM-11100 Counter tops: 1000x500x200mm Shelf Borad:1000x500x80mm LED Mirror:1000x600mm Wash Basin Sintered Stone:Armani Grey