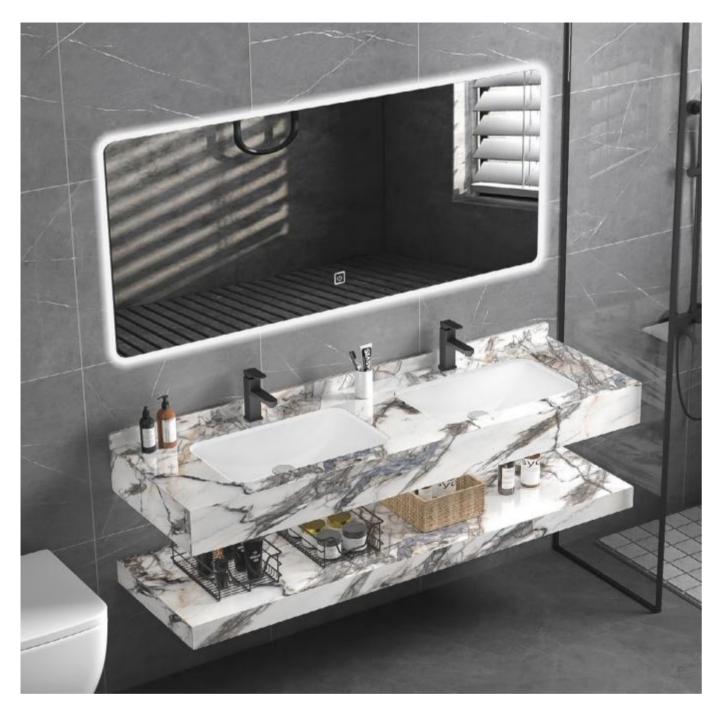

CM-11120 Counter tops: 1200x500x200mm Shelf Borad:1200x500x80mm LED Mirror:1200x600mm Wash Basin Sintered Stone:Armani Grey

CM-11140 Counter tops: 1400x500x200mm Shelf Borad:1400x500x80mm LED Mirror:1400x600mm Wash Basin Sintered Stone:Armani Grey

The mirror door behind the mirror surfaceaccords with the visual height of the person. Concise and elegant design raises bathroom space aesthetic feeling. Exquisite craftsmanship, unique decorative pattern. The detailed design of diamond like fine detail, reflect the unique visual feeling