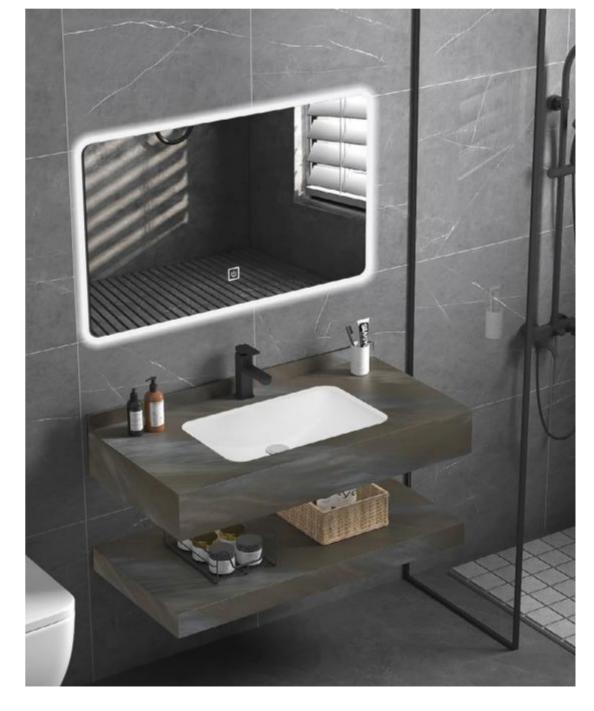

### CM-11060

Counter tops:600x500x200mm Shelf Borad:600x500x80mm LED Mirror:500x700mm Wash Basin Sintered Stone:Armani Grey