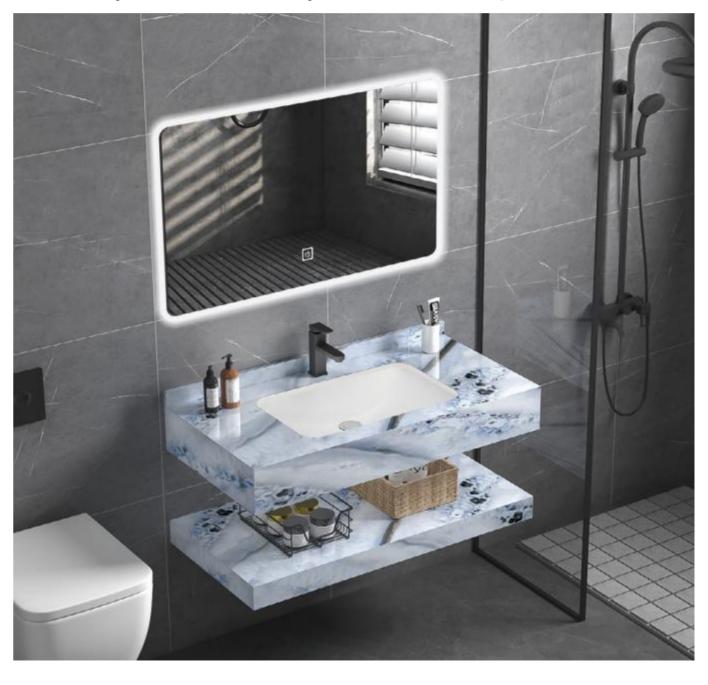

### CM-11060

Counter tops:600x500x200mm Shelf Borad:600x500x80mm LED Mirror:500x700mm Wash Basin Sintered Stone:Armani Grey

### CM-11080

Counter tops:800x500x200mm Shelf Borad:800x500x80mm LED Mirror:800x600mm Wash Basin Sintered Stone:Armani Grey

### CM-11070

Counter tops: 700x500x200mm Shelf Borad:700x500x80mm LED Mirror:700x600mm Wash Basin Sintered Stone:Armani Grey