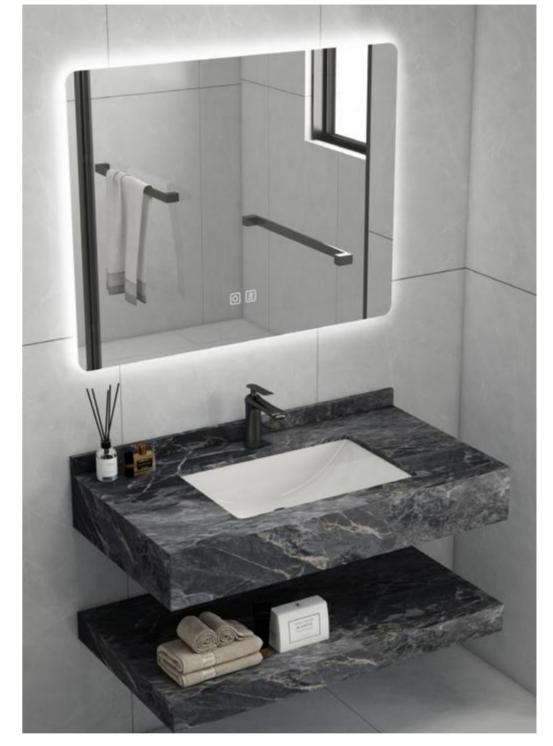

# CM-05080

Counter tops:800x500x200mm Shelf Borad:800x500x80mm LED Mirror:800x600mm Wash Basin Sintered Stone:Crimea

# CM-05070

Counter tops: 700x500x200mm Shelf Borad: 700x500x80mm LED Mirror: 700x600mm Wash Basin Sintered Stone: Crimea

# CM-05090

Counter tops:900x500x200mm Shelf Borad:900x500x80mm LED Mirror:900x600mm Wash Basin Sintered Stone:Crimea

### CM-05100

Counter tops: 1000x500x200mm Shelf Borad:1000x500x80mm LED Mirror:1000x600mm Wash Basin Sintered Stone:Crimea

Counter tops:600x500x200mm Shelf Borad:600x500x80mm LED Mirror:500x700mm Wash Basin Sintered Stone:Sky Black