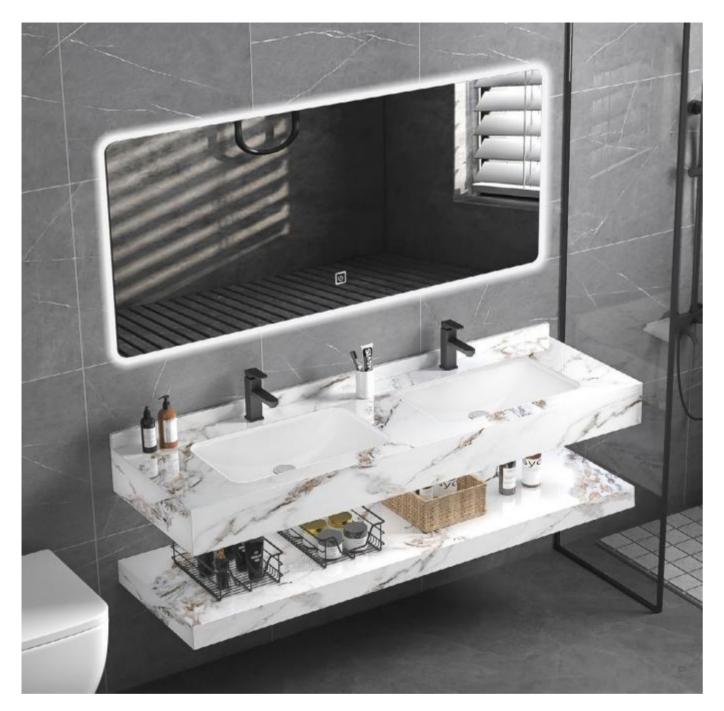

CM-11120 Counter tops: 1200x500x200mm Shelf Borad:1200x500x80mm LED Mirror:1200x600mm Wash Basin Sintered Stone:Armani Grey

CM-11140 Counter tops: 1400x500x200mm Shelf Borad:1400x500x80mm LED Mirror:1400x600mm Wash Basin Sintered Stone:Armani Grey

The mirror door behind the mirror surfaceaccords with the visual height of the person. Concise and elegant design raises bathroom space aesthetic feeling. Exquisite craftsmanship, unique decorative pattern. The detailed design of diamond like fine detail, reflect the unique visual feeling