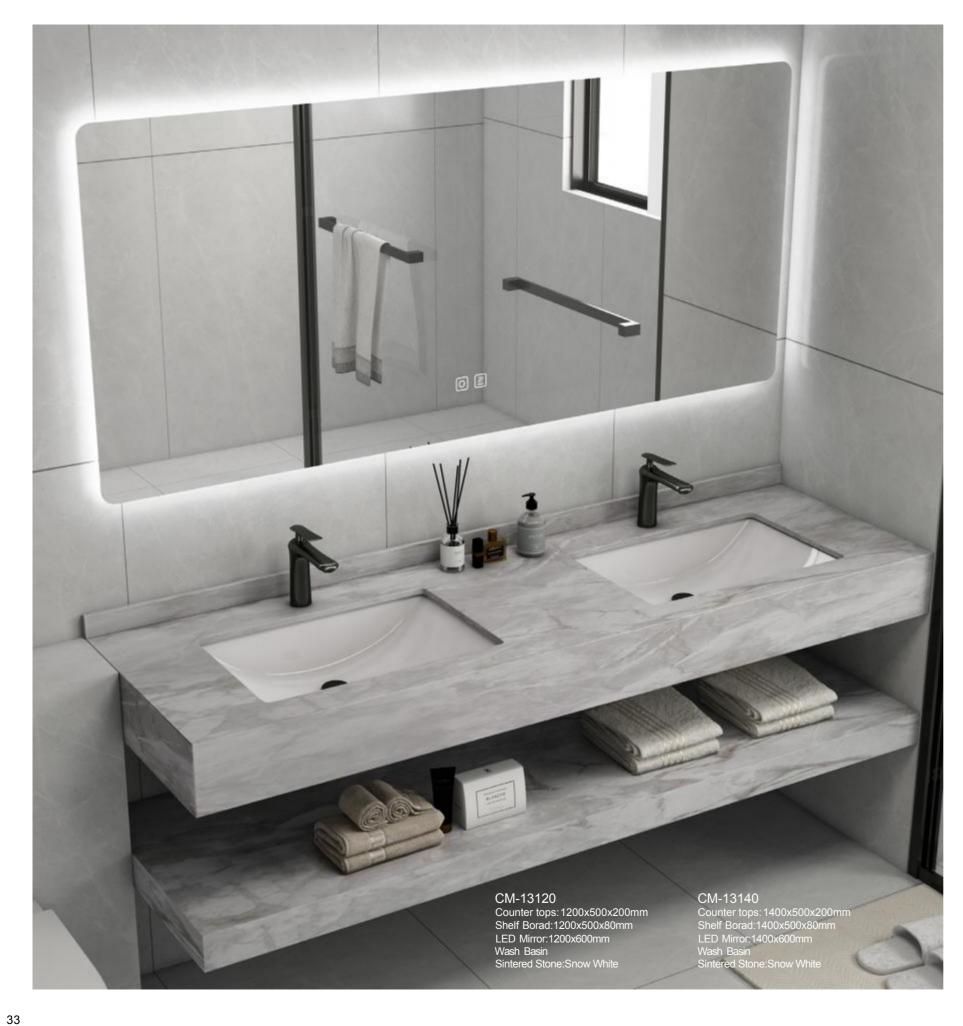

Counter tops:600x500x200mm Shelf Borad:600x500x80mm LED Mirror:500x700mm Wash Basin

Sintered Stone:Snow White

CM-13080 Counter tops:800x500x200mm Shelf Borad:800x500x80mm LED Mirror:800x600mm Wash Basin

Sintered Stone:Snow White