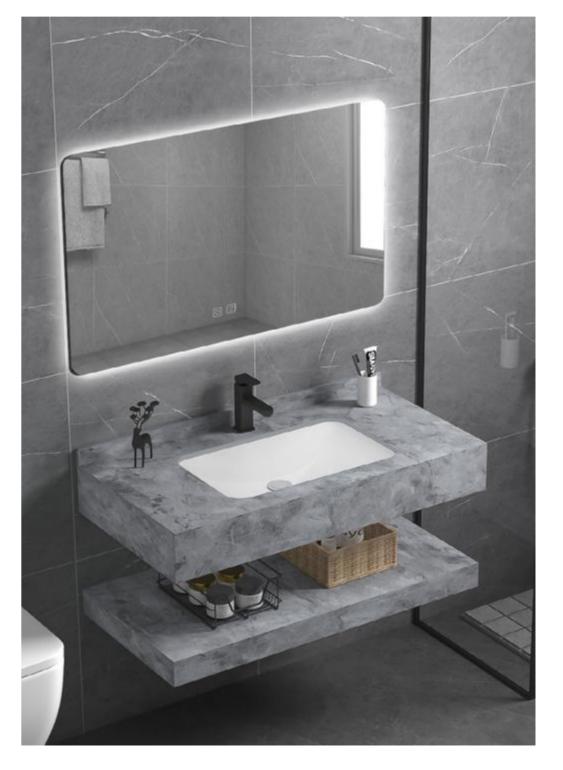

Counter tops:600x500x200mm Shelf Borad:600x500x80mm LED Mirror:500x700mm Wash Basin Sintered Stone:Ambrosia

CM-19080 Counter tops:800x500x200mm Shelf Borad:800x500x80mm LED Mirror:800x600mm Wash Basin