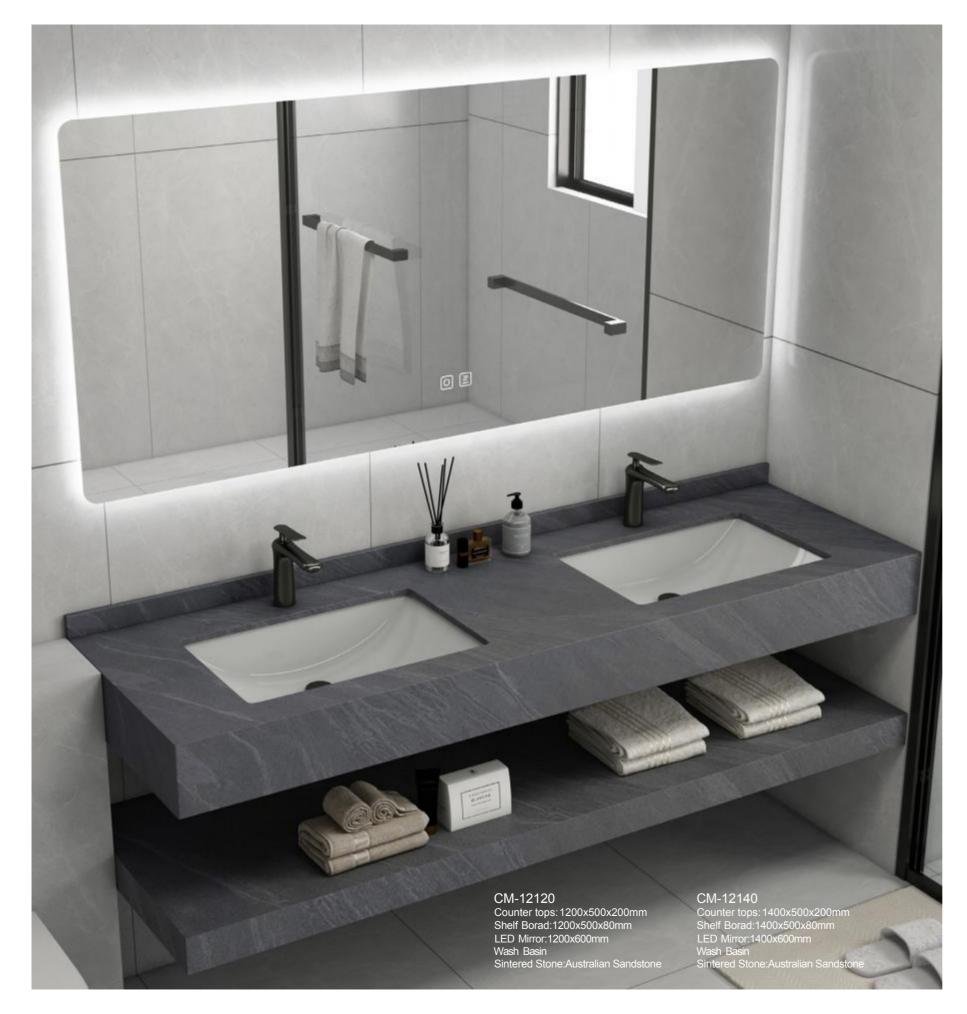

### CM-12070

Counter tops: 700x500x200mm Shelf Borad: 700x500x80mm LED Mirror:700x600mm Wash Basin

Sintered Stone:Australian Sandstone Sintered Stone:Australian Sandstone

CM-12090 Counter tops:900x500x200mm Shelf Borad:900x500x80mm LED Mirror:900x600mm Wash Basin

CM-12100 Counter tops: 1000x500x200mm Shelf Borad:1000x500x80mm LED Mirror:1000x600mm Wash Basin

Sintered Stone:Australian Sandstone Sintered Stone:Australian Sandstone Sintered Stone:Australian Sandstone