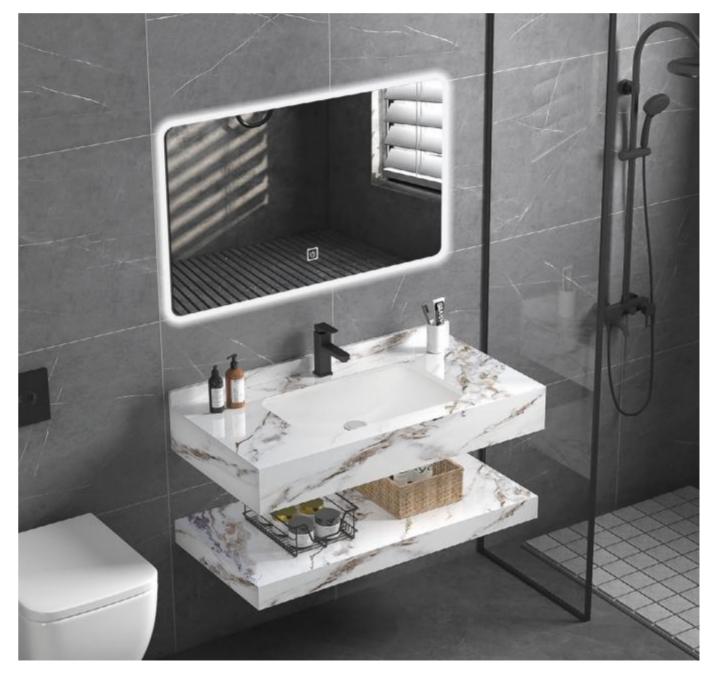

### CM-11060

Counter tops:600x500x200mm Shelf Borad:600x500x80mm LED Mirror:500x700mm Wash Basin Sintered Stone:Armani Grey

The mirror door behind the mirror surfaceaccords with the visual height of the person. Concise and elegant design raises bathroom space aesthetic feeling. Exquisite craftsmanship, unique decorative pattern. The detailed design of diamond like fine detail, reflect the unique visual feeling