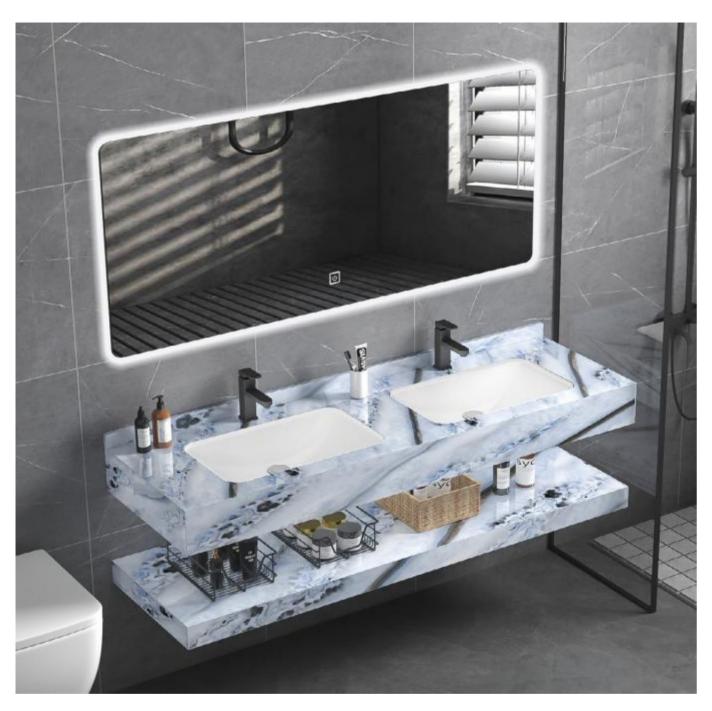

CM-11120 Counter tops: 1200x500x200mm Shelf Borad:1200x500x80mm LED Mirror:1200x600mm Wash Basin Sintered Stone:Armani Grey

CM-11140 Counter tops: 1400x500x200mm Shelf Borad:1400x500x80mm LED Mirror:1400x600mm Wash Basin Sintered Stone:Armani Grey

The mirror door behind the mirror surfaceaccords with the visual height of the person. Concise and elegant design raises bathroom space aesthetic feeling. Exquisite craftsmanship, unique decorative pattern. The detailed design of diamond like fine detail, reflect the unique visual feeling