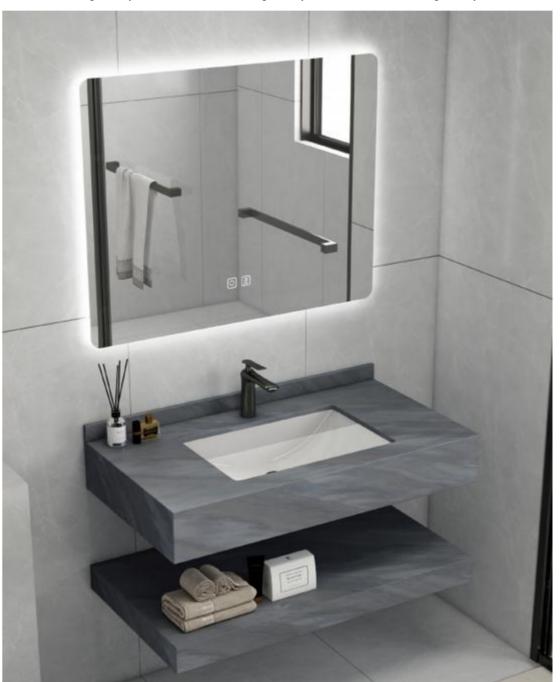

### CM-18060

Counter tops:600x500x200mm Shelf Borad:600x500x80mm LED Mirror:500x700mm Wash Basin Sintered Stone:Lauren White Gold

The mirror door behind the mirror surfaceaccords with the visual height of the person. Concise and elegant design raises bathroom space aesthetic feeling. Exquisite craftsmanship, unique decorative pattern. The detailed design of diamond like fine detail, reflect the unique visual feeling