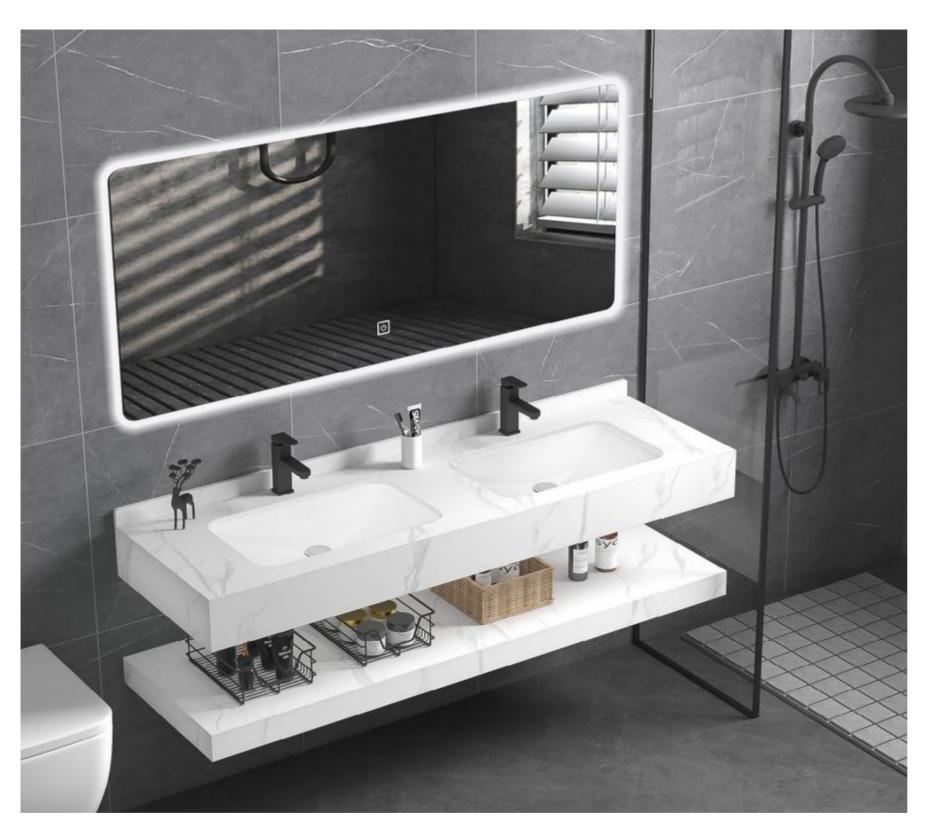

CM-11120 Counter tops: 1200x500x200mm Shelf Borad:1200x500x80mm LED Mirror:1200x600mm Wash Basin Sintered Stone:Armani Grey

CM-11140 Counter tops: 1400x500x200mm Shelf Borad:1400x500x80mm LED Mirror:1400x600mm Wash Basin Sintered Stone:Armani Grey

The mirror door behind the mirror surfaceaccords with the visual height of the person. Concise and elegant design raises bathroom space aesthetic feeling. Exquisite craftsmanship, unique decorative pattern. The detailed design of diamond like fine detail, reflect the unique visual feeling