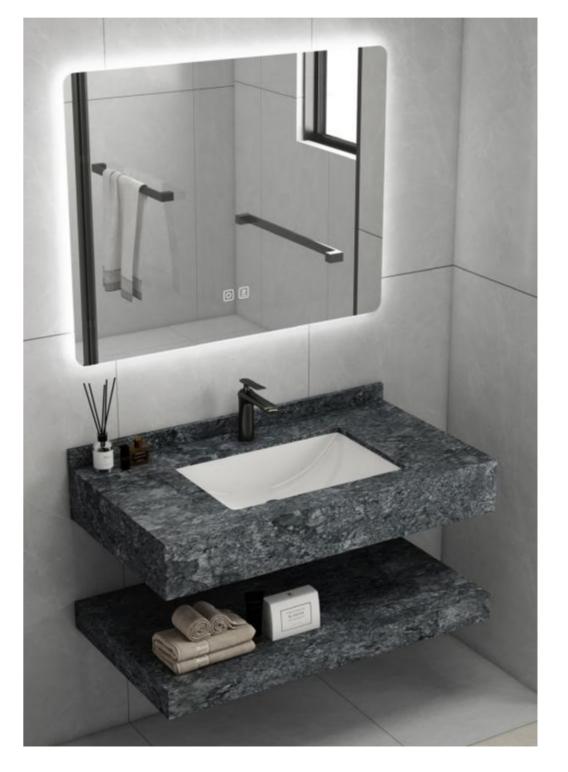

CM-09080 Counter tops:800x500x200mm Shelf Borad:800x500x80mm LED Mirror:800x600mm Wash Basin Sintered Stone:Sky Black

### CM-09070

Counter tops: 700x500x200mm Shelf Borad: 700x500x80mm LED Mirror:700x600mm Wash Basin Sintered Stone:Sky Black

CM-09090 Counter tops:900x500x200mm Shelf Borad:900x500x80mm LED Mirror:900x600mm Wash Basin Sintered Stone:Sky Black

CM-09100 Counter tops: 1000x500x200mm Shelf Borad: 1000x500x80mm LED Mirror:1000x600mm Wash Basin Sintered Stone:Sky Black

CM-15120 Counter tops: 1200x500x200mm Shelf Borad:1200x500x80mm LED Mirror:1200x600mm Wash Basin Sintered Stone: Italy Light Grey