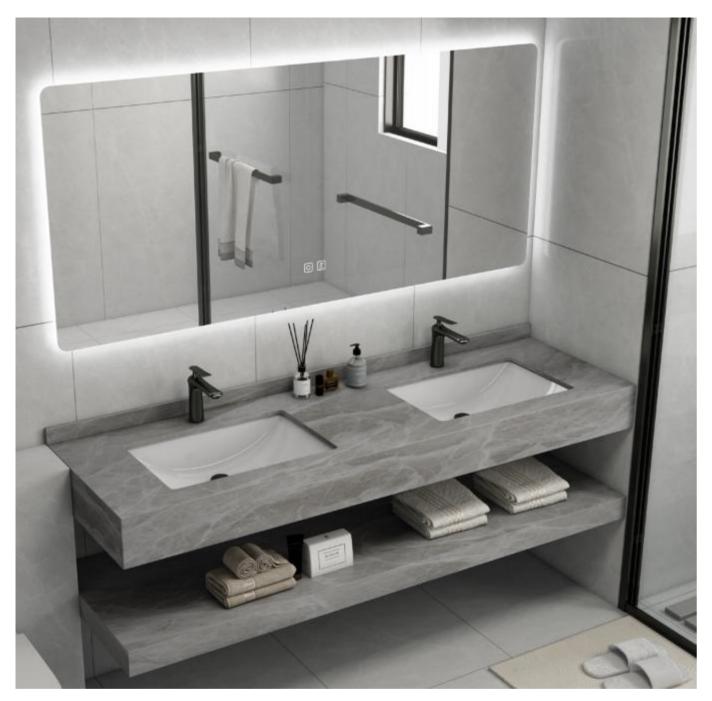

CM-11120 Counter tops: 1200x500x200mm Shelf Borad:1200x500x80mm LED Mirror:1200x600mm Wash Basin Sintered Stone:Armani Grey

CM-11140 Counter tops: 1400x500x200mm Shelf Borad:1400x500x80mm LED Mirror:1400x600mm Wash Basin Sintered Stone:Armani Grey

The mirror door behind the mirror surfaceaccords with the visual height of the person. Concise and elegant design raises bathroom space aesthetic feeling. Exquisite craftsmanship, unique decorative pattern. The detailed design of diamond like fine detail, reflect the unique visual feeling