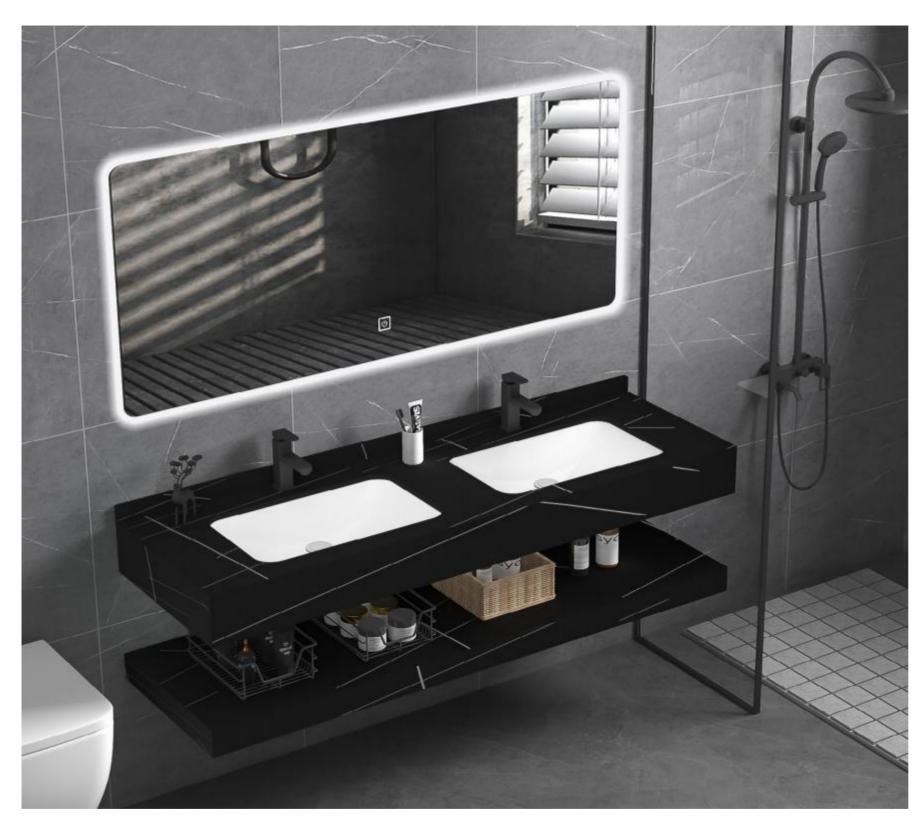

CM-11120 Counter tops: 1200x500x200mm Shelf Borad:1200x500x80mm LED Mirror:1200x600mm Wash Basin Sintered Stone:Armani Grey

CM-11140 Counter tops: 1400x500x200mm Shelf Borad:1400x500x80mm LED Mirror:1400x600mm Wash Basin Sintered Stone:Armani Grey