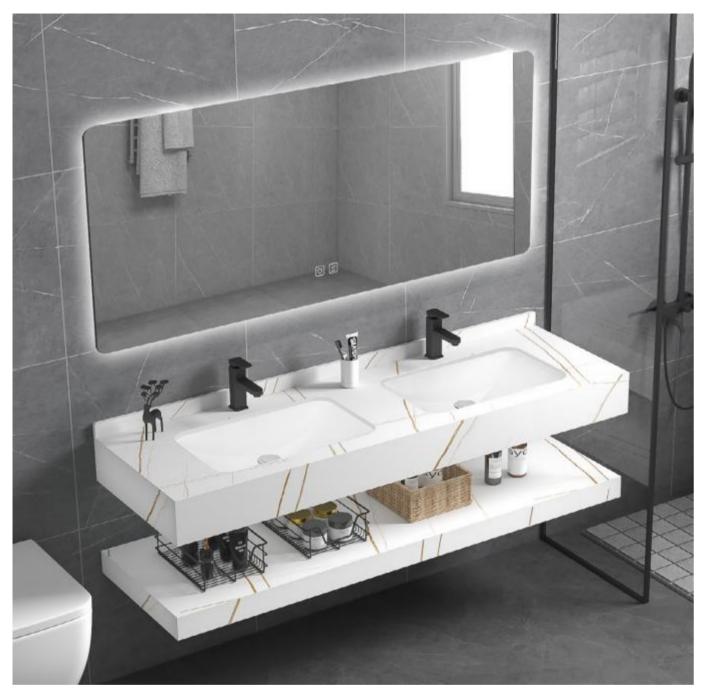

CM-11120 Counter tops: 1200x500x200mm Shelf Borad:1200x500x80mm LED Mirror:1200x600mm Wash Basin Sintered Stone:Armani Grey

CM-11140 Counter tops: 1400x500x200mm Shelf Borad:1400x500x80mm LED Mirror:1400x600mm Wash Basin Sintered Stone:Armani Grey

The mirror door behind the mirror surfaceaccords with the visual height of the person. Concise and elegant design raises bathroom space aesthetic feeling. Exquisite craftsmanship, unique decorative pattern. The detailed design of diamond like fine detail, reflect the unique visual feeling