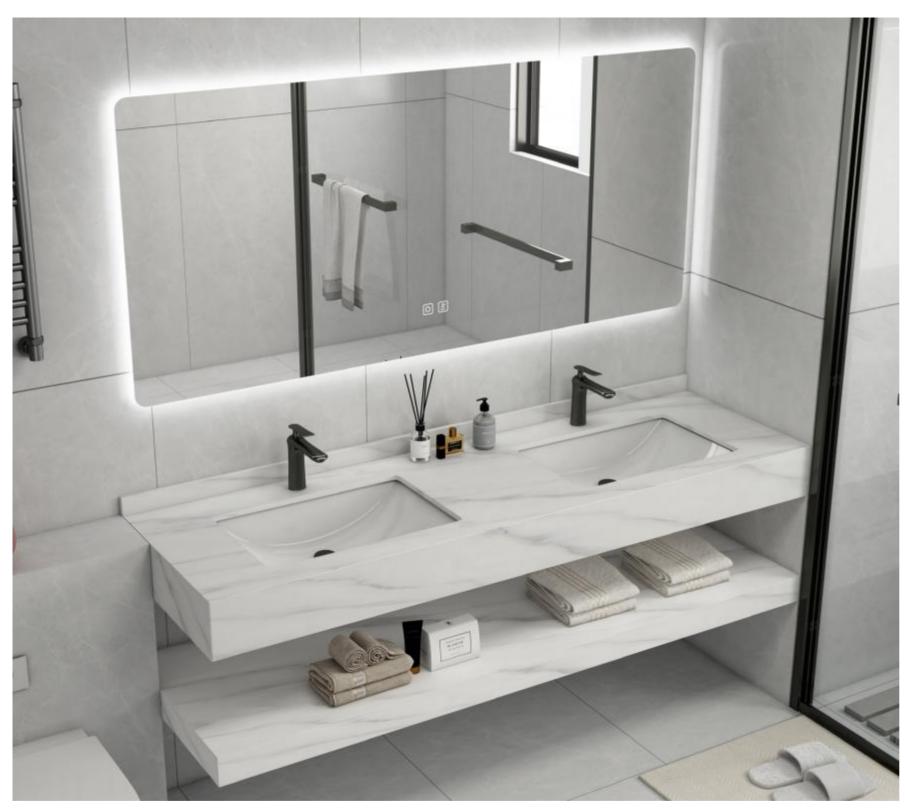

CM-11120 Counter tops: 1200x500x200mm Shelf Borad:1200x500x80mm LED Mirror:1200x600mm Wash Basin Sintered Stone:Armani Grey

CM-11140 Counter tops: 1400x500x200mm Shelf Borad:1400x500x80mm LED Mirror:1400x600mm Wash Basin Sintered Stone:Armani Grey

The mirror door behind the mirror surfaceaccords with the visual height of the person. Concise and elegant design raises bathroom space aesthetic feeling. Exquisite craftsmanship, unique decorative pattern. The detailed design of diamond like fine detail, reflect the unique visual feeling