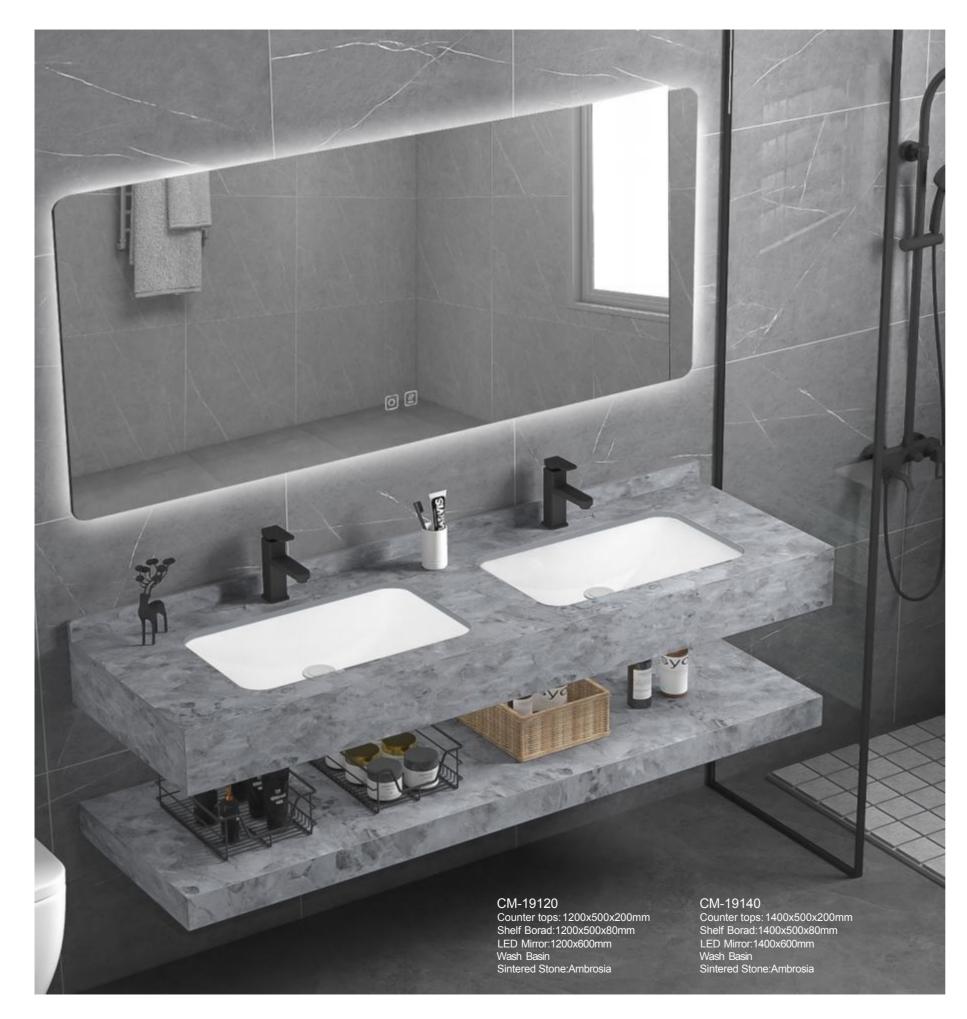

CM-11120 Counter tops: 1200x500x200mm Shelf Borad:1200x500x80mm LED Mirror:1200x600mm Wash Basin Sintered Stone:Armani Grey

CM-11140 Counter tops: 1400x500x200mm Shelf Borad:1400x500x80mm LED Mirror:1400x600mm Wash Basin Sintered Stone:Armani Grey