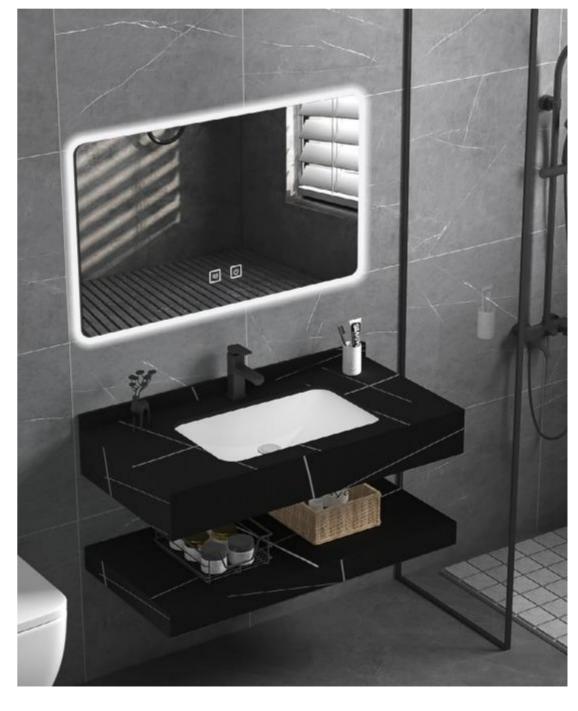

### CM-11060

Counter tops:600x500x200mm Shelf Borad:600x500x80mm LED Mirror:500x700mm Wash Basin Sintered Stone:Armani Grey