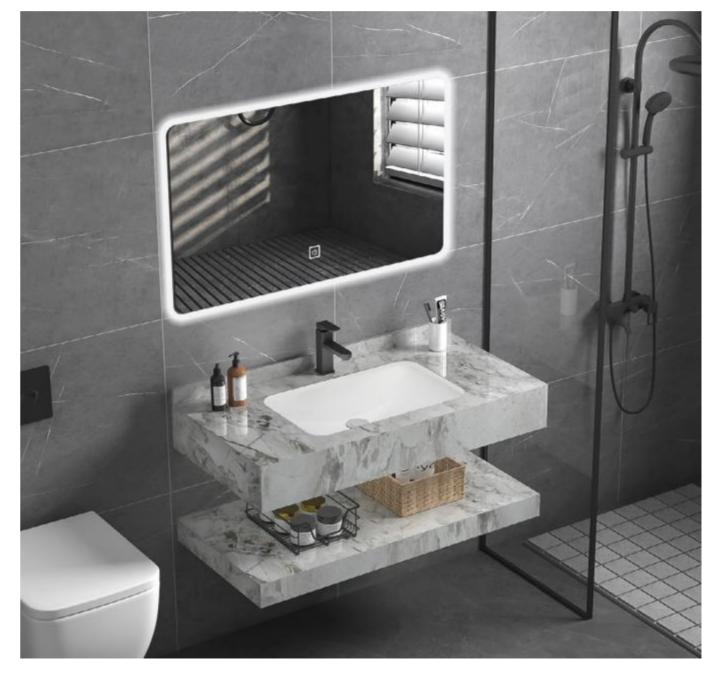

### CM-11060

Counter tops:600x500x200mm Shelf Borad:600x500x80mm LED Mirror:500x700mm Wash Basin Sintered Stone:Armani Grey

The mirror door behind the mirror surfaceaccords with the visual height of the person. Concise and elegant design raises bathroom space aesthetic feeling. Exquisite craftsmanship, unique decorative pattern. The detailed design of diamond like fine detail, reflect the unique visual feeling